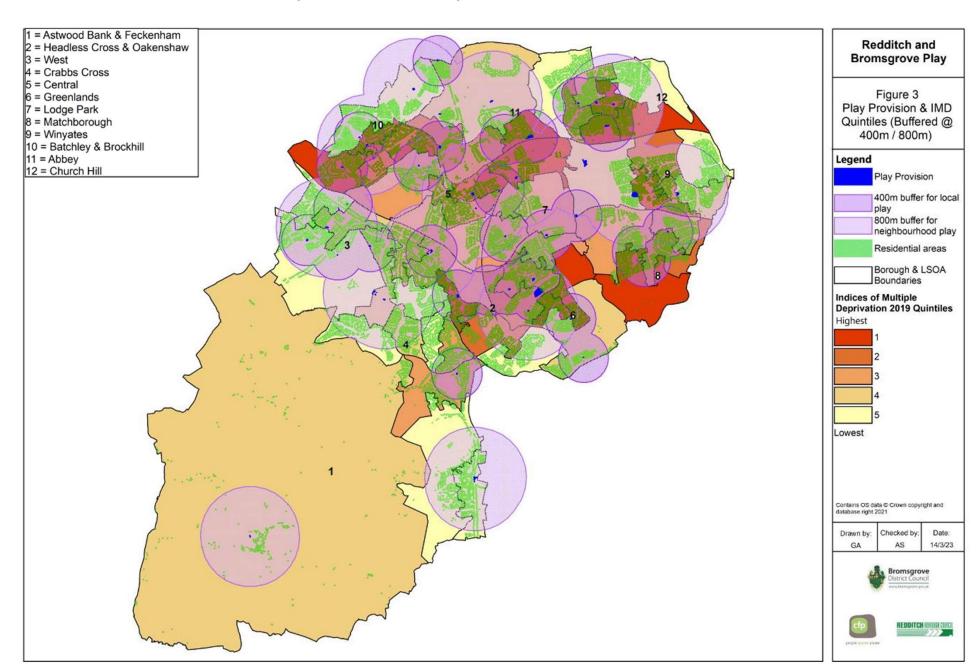

#### Accessibility Model & IMD

1.4% of households in the top 20% most deprived don't have access.

# Households in top 20% most deprived without access to play provision using access model by ward:

| Wards                             | No | %    |
|-----------------------------------|----|------|
| Matchborough Ward                 | 74 | 7.9% |
| Headless Cross and Oakenshaw Ward | 58 | 7.6% |
| Greenlands Ward                   | 23 | 1.4% |
| Batchley & Brockhill Ward         | 1  | 0.0% |
| Winyates Ward                     | 0  | 0.0% |
| Central Ward                      | 0  | 0.0% |
| Lodge Park Ward                   | 0  | 0.0% |
| Church Hill Ward                  | 0  | 0.0% |
| Abbey Ward                        | 0  | 0.0% |
| Astwood Bank and Feckenham Ward   |    |      |
| Crabbs Cross Ward<br>West Ward    |    |      |