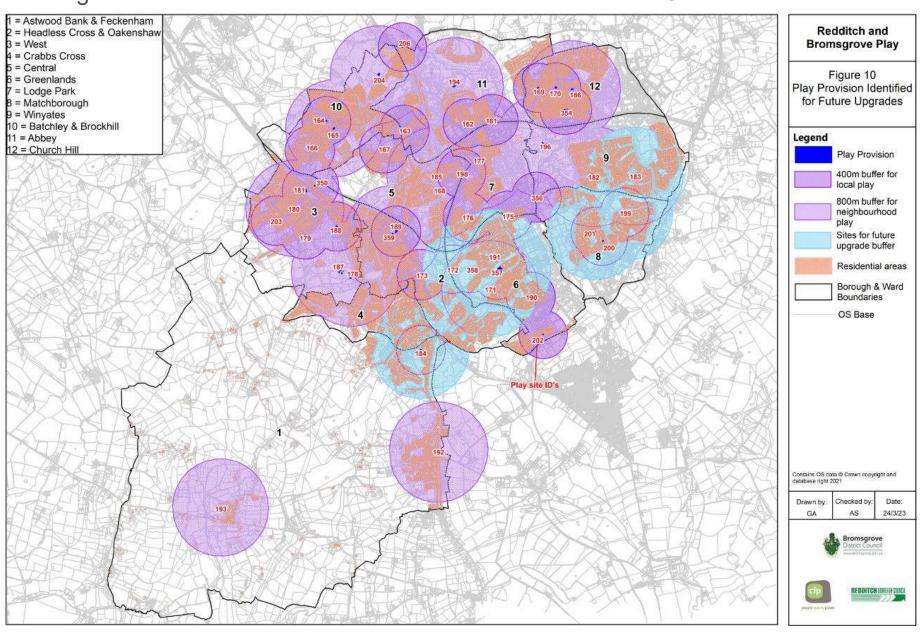

# Future upgrades – enhancement of selected local sites to neighbourhood level

Reducing the number of households who don't have access to 4.3%