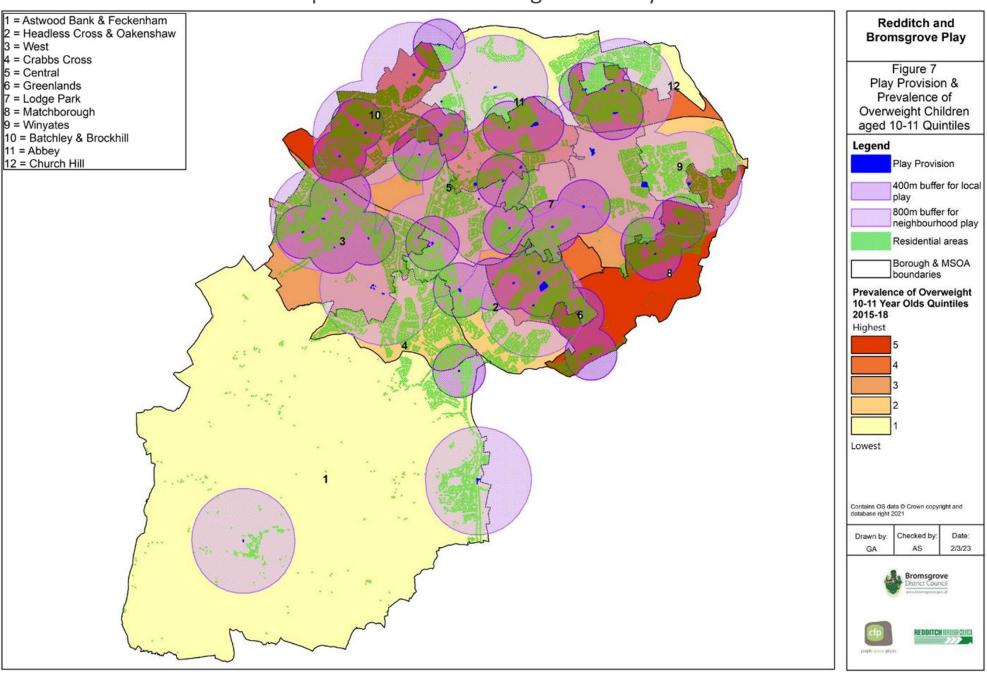

#### Accessibility Model & Overweight Children

4.7% of households in the top 20% most overweight 10–11-year-olds don't have access.

## **Analysis**

Households in top 20% most overweight 10-11 year olds without access to play provision using access model by ward:

| Wards                             | No  | %     |
|-----------------------------------|-----|-------|
| Greenlands Ward                   | 123 | 16.5% |
| Matchborough Ward                 | 255 | 10.8% |
| Winyates Ward                     | 4   | 0.7%  |
| Batchley & Brockhill Ward         | 1   | 0.0%  |
| Headless Cross and Oakenshaw Ward |     |       |
| Central Ward                      |     |       |
| Lodge Park Ward                   |     |       |
| Church Hill Ward                  |     |       |
| Abbey Ward                        |     |       |
| Astwood Bank and Feckenham Ward   |     |       |
| Crabbs Cross Ward                 |     |       |
| West Ward                         |     |       |