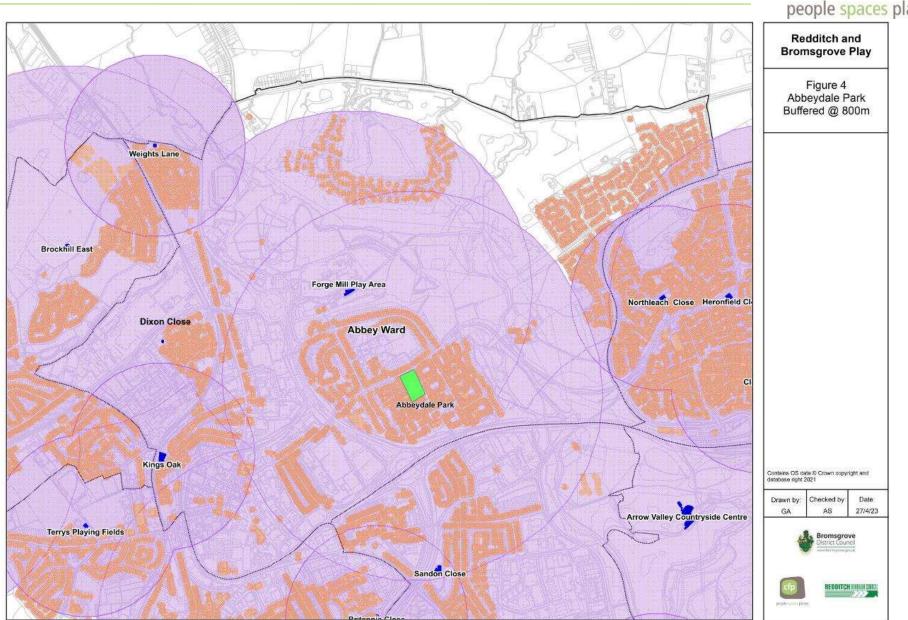

## Case Study – Abbey Ward

What would be the scope and potential impact of removing play provision at any of the existing play spaces in Abbey Ward and relocating in Abbeydale Park?

Combined with investment at 242 Abbeydale Playing Fields to create a new Neighbourhood play space there would be a net improvement in the accessibility and quality of play provision in Abbey Ward. More details on the next slide.

## Impact of Investment in Abbeydale Park