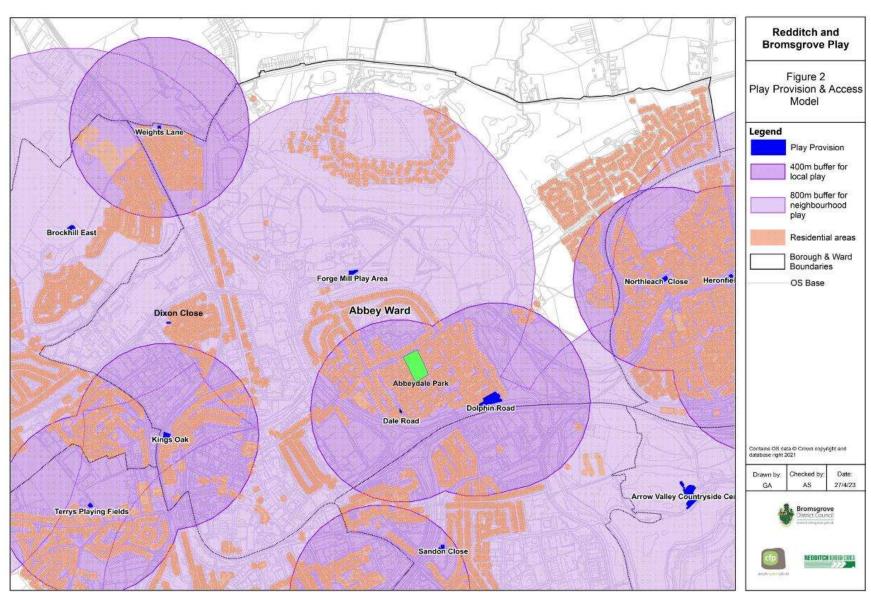

## Case Study – Abbey Ward

What would be the scope and potential impact of removing play provision at any of the existing play spaces in Abbey Ward and relocating in Abbeydale Park?

### **Analysis**

| Site Ref | Site Name    | No. of houses that will lose access if site is removed | % of houses that will lose access if site is removed | Total % of houses in Abbey Ward that would be without access if removed | RBC Rating                                   |
|----------|--------------|--------------------------------------------------------|------------------------------------------------------|-------------------------------------------------------------------------|----------------------------------------------|
| 162      | Dale Road    | 0                                                      | 0.0%                                                 | 10.0%                                                                   | Site identified by RBC for potential removal |
| 161      | Dolphin Road | 2                                                      | 0.1%                                                 | 10.1%                                                                   | Good for 1-3 years                           |

Site 162 – Dale Road in Abbey Ward could be removed without affecting the overall level of access (and has been identified by RBC for potential removal)

Removal of Site 161 - Dolphin Road could also be moved with minimal impact on the local accessibility of play provision within Abbey Ward (affect 2 households only.

Combined with investment at 242 Abbeydale Playing Fields to create a new Neighbourhood play space there would be a net improvement in the accessibility and quality of play provision in Abbey Ward. More details on the next slide.