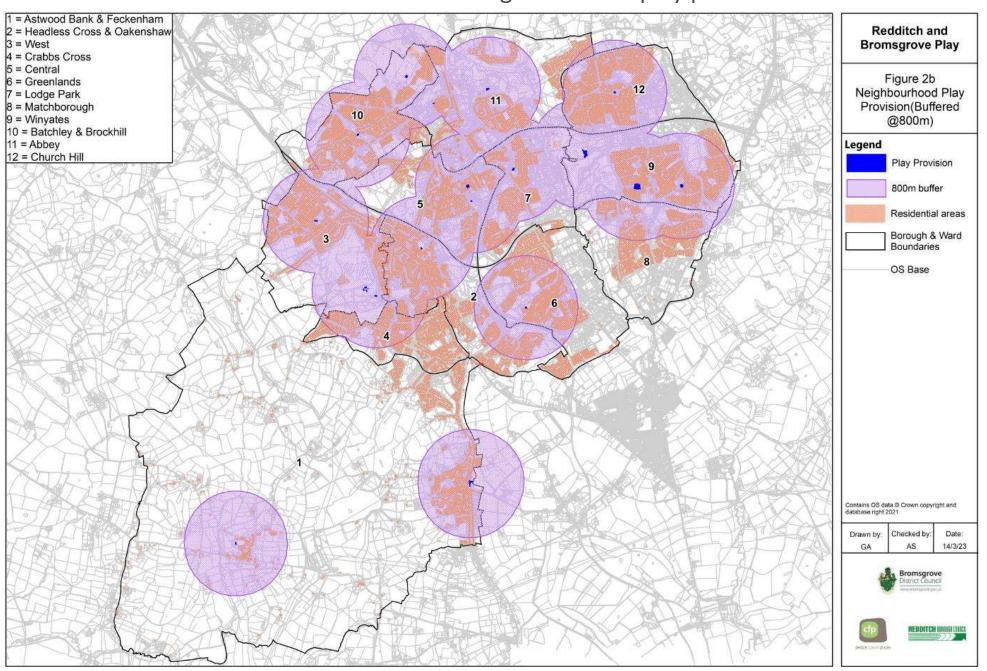

## All Play Buffered at 800m

#### 2.5% of households don't have access within 800m

#### Neighbourhood Play Buffered at 800m

20.9% of households don't have access to neighbourhood play provision within 800m.