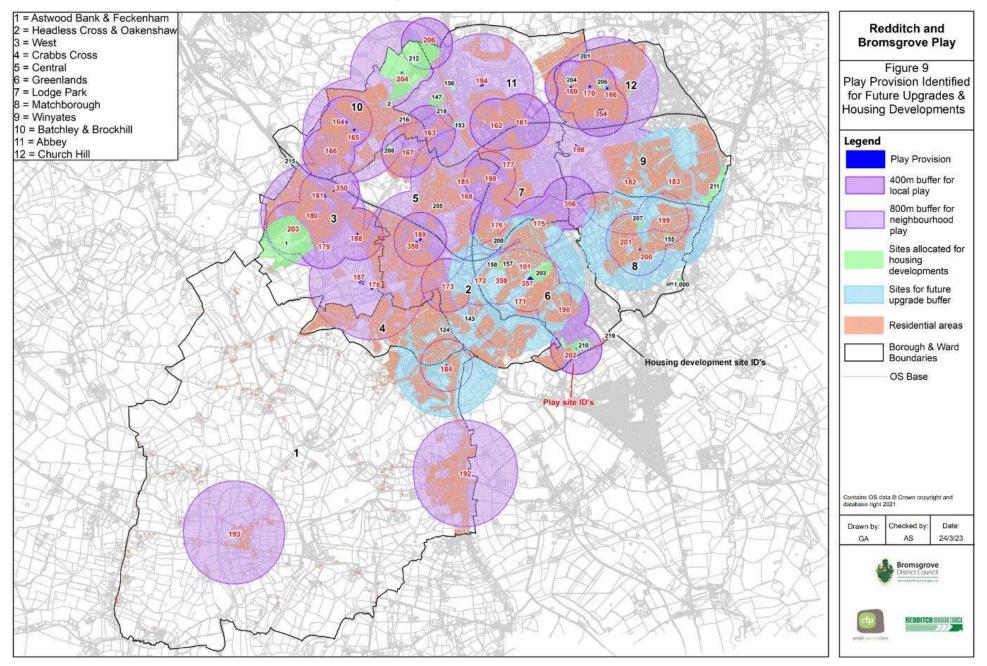

# Opportunities for decreasing deficiencies linked to housing developments

# Sites Allocated for Housing Developments

Housing development sites – where no onsite provision of play would be required. The table shows where offsite developer contributions should be directed.

| 2Land at Brockhill East204Brockhill East147Windsor Road Gas Works194Forge Mill Play Area218RO Windsor Road Gas Works194Forge Mill Play Area153Prospect Hill194Forge Mill Play Area156Land at Milifields and the Fire Station194Forge Mill Play Area157Former Ipsley School playing field358 / 191 / 172Greenlands Playing Field* / Throckmorton* / Hedgerows158South of scout hut, Oakenshaw Road358 / 191 / 172Greenlands Playing Field* / Throckmorton* / Hedgerows203Former Dingleside Middle School171 / 357 / 191Bengrove* / Dingleside Field* / Throckmorton*205Mayfields Works, The Mayfields168Mayfields Park206Church Hill District Centre186 / 170Willow Trees Community Centre / Heronfield Close208Widney House, Bromsgrove Road165Batchley Gardens Play Area209Loxley Close186Willow Trees Community Centre212Brockhill East204Brockhill East1Land at Foxlydiate180 / 203 / 179Springvale Road / Morville Street / Yeadon Close216Former Hewell Road swimming baths165Batchley Gardens Play Area217Sandycroft, West Avenue185Glover Street218RO Windsor Road Gas Works194Forge Mill Play Area207Matchborough District Centre182 / 199 / 201Lowlands Lane / Mill Hill* / Matchborough Rocks*211A435 (former ADR)186 / 169 / 170 <t< th=""><th>Site ref</th><th>Site Name</th><th>Play Area ID</th><th>Play Area Name</th></t<>                                                                                                                                                                                                                                                                                                                                                                                                                                                                                                                                                                                                                                                                                                                                                                                     | Site ref | Site Name                               | Play Area ID    | Play Area Name                                                      |
|--------------------------------------------------------------------------------------------------------------------------------------------------------------------------------------------------------------------------------------------------------------------------------------------------------------------------------------------------------------------------------------------------------------------------------------------------------------------------------------------------------------------------------------------------------------------------------------------------------------------------------------------------------------------------------------------------------------------------------------------------------------------------------------------------------------------------------------------------------------------------------------------------------------------------------------------------------------------------------------------------------------------------------------------------------------------------------------------------------------------------------------------------------------------------------------------------------------------------------------------------------------------------------------------------------------------------------------------------------------------------------------------------------------------------------------------------------------------------------------------------------------------------------------------------------------------------------------------------------------------------------------------------------------------------------------------------------------------------------------------------------------------------------------------------------------------------------------------------------------------------------------------------------------------------------------------------------------------------------------------------------------------------------------------------------------------------------------------------------------------------------|----------|-----------------------------------------|-----------------|---------------------------------------------------------------------|
| 218RO Windsor Road Gas Works194Forge Mill Play Area153Prospect Hill194Forge Mill Play Area156Land at Milffields and the Fire Station194Forge Mill Play Area157Former Ipsley School playing field358 / 191 / 172Greenlands Playing Field* / Throckmorton* / Hedgerows158South of scout hut, Oakenshaw Road358 / 191 / 172Greenlands Playing Field* / Throckmorton* / Hedgerows203Former Dingleside Middle School171 / 357 / 191Bengrove* / Dingleside Field* / Throckmorton*205Mayfields Works, The Mayfields168Mayfields Park206Church Hill District Centre186 / 170Willow Trees Community Centre / Heronfield Close208Widney House, Bromsgrove Road165Batchley Gardens Play Area209Loxley Close186Willow Trees Community Centre212Brockhill East204Brockhill East1Land at Foxlydiate180 / 203 / 179Springvale Road / Morville Street / Yeadon Close216Former Hewell Road swimming baths165Batchley Gardens Play Area217Sandycroft, West Avenue185Glover Street218RO Windsor Road Gas Works194Forge Mill Play Area207Matchborough District Centre182 / 199 / 201Lowlands Lane / Mill Hill* / Matchborough Rocks*211A435 (former ADR)183Cardington Close*201The Hills, Tanhouse Lane186 / 169 / 170Northleach Close / Heronfield Close / Willow Trees Community Centre <td< td=""><td>2</td><td>Land at Brockhill East</td><td>204</td><td>Brockhill East</td></td<>                                                                                                                                                                                                                                                                                                                                                                                                                                                                                                                                                                                                                                                                                                                                                            | 2        | Land at Brockhill East                  | 204             | Brockhill East                                                      |
| 153Prospect Hill194Forge Mill Play Area156Land at Millfields and the Fire Station194Forge Mill Play Area157Former Ipsley School playing field358 / 191 / 172Greenlands Playing Field* / Throckmorton* / Hedgerows158South of scout hut, Oakenshaw Road358 / 191 / 172Greenlands Playing Field* / Throckmorton* / Hedgerows203Former Dingleside Middle School171 / 357 / 191Bengrove* / Dingleside Field* / Throckmorton* / Hedgerows205Mayfields Works, The Mayfields168Mayfields Park206Church Hill District Centre186 / 170Willow Trees Community Centre / Heronfield Close208Widney House, Bromsgrove Road165Batchley Gardens Play Area209Loxley Close186Willow Trees Community Centre212Brockhill East204Brockhill East1Land at Foxlydiate180 / 203 / 179Springvale Road / Morville Street / Yeadon Close216Former Hewell Road swimming baths165Batchley Gardens Play Area217Sandycroft, West Avenue185Glover Street218RO Windsor Road Gas Works194Forge Mill Play Area207Matchborough District Centre182 / 199 / 201Lowlands Lane / Mill Hill* / Matchborough Rocks*211A435 (former ADR)183Cardington Close*201The Hills, Tanhouse Lane186 / 169 / 170Northleach Close / Heronfield Close / Willow Trees Community Centre204Marffield Farm School186 / 169 / 170Northleach Close                                                                                                                                                                                                                                                                                                                                                                                                                                                                                                                                                                                                                                                                                                                                                                                                                                          | 147      | Windsor Road Gas Works                  | 194             | Forge Mill Play Area                                                |
| 156Land at Millfields and the Fire Station194Forge Mill Play Area157Former Ipsley School playing field358 / 191 / 172Greenlands Playing Field* / Throckmorton* / Hedgerows158South of scout hut, Oakenshaw Road358 / 191 / 172Greenlands Playing Field* / Throckmorton* / Hedgerows203Former Dingleside Middle School171 / 357 / 191Bengrove* / Dingleside Field* / Throckmorton* / Hedgerows205Mayfields Works, The Mayfields168Mayfields Park206Church Hill District Centre186 / 170Willow Trees Community Centre / Heronfield Close208Widney House, Bromsgrove Road165Batchley Gardens Play Area209Loxley Close186Willow Trees Community Centre212Brockhill East204Brockhill East1Land at Foxlydiate180 / 203 / 179Springvale Road / Morville Street / Yeadon Close216Former Hewell Road swimming baths165Batchley Gardens Play Area217Sandycroft, West Avenue185Glover Street218RO Windsor Road Gas Works194Forge Mill Play Area207Matchborough District Centre182 / 199 / 201Lowlands Lane / Mil Hill* / Matchborough Rocks*211A435 (former ADR)183Cardington Close*201The Hills, Tanhouse Lane186 / 169 / 170Northleach Close / Heronfield Close / Willow Trees Community Centre204Marlfield Farm School186 / 169 / 170Northleach Close / Heronfield Close / Willow Trees Community Centre200Land                                                                                                                                                                                                                                                                                                                                                                                                                                                                                                                                                                                                                                                                                                                                                                                                                        | 218      | RO Windsor Road Gas Works               | 194             | Forge Mill Play Area                                                |
| Former Ipsley School playing field 358 / 191 / 172 Greenlands Playing Field* / Throckmorton* / Hedgerows 358 / 191 / 172 Greenlands Playing Field* / Throckmorton* / Hedgerows 358 / 191 / 172 Greenlands Playing Field* / Throckmorton* / Hedgerows 171 / 357 / 191 Bengrove* / Dingleside Field* / Throckmorton* / Hedgerows 171 / 357 / 191 Bengrove* / Dingleside Field* / Throckmorton* / Hedgerows 171 / 357 / 191 Bengrove* / Dingleside Field* / Throckmorton* / Hedgerows 171 / 357 / 191 Bengrove* / Dingleside Field* / Throckmorton* / Hedgerows 172 Bengrove* / Dingleside Field* / Throckmorton* / Hedgerows 172 Bengrove* / Dingleside Field* / Throckmorton* / Hedgerows 172 Bengrove* / Dingleside Field* / Throckmorton* / Hedgerows 172 Bengrove* / Dingleside Field* / Throckmorton* / Hedgerows 172 Bengrove* / Dingleside Field* / Throckmorton* / Hedgerows 172 Bengrove* / Dingleside Field* / Throckmorton* / Hedgerows 172 Bengrove* / Dingleside Field* / Throckmorton* / Hedgerows 172 Bengrove* / Dingleside Field* / Throckmorton* / Hedgerows 172 Bengrove* / Dingleside Field* / Throckmorton* / Hedgerows 172 Bengrove* / Dingleside Field* / Throckmorton* / Hedgerows 182 Hedgerows 184 Field* / Throckmorton* / Hedgerows 184 Charles Play Area 185 Batchley Gardens Play Area 185 Glover Street   Springvale Road / Morville Street / Yeadon Close   Springvale Road / Morville Street / Yeadon Cl | 153      | Prospect Hill                           | 194             | Forge Mill Play Area                                                |
| South of scout hut, Oakenshaw Road Former Dingleside Middle School T7 / 357 / 191 Bengrove* / Dingleside Field* / Throckmorton* / Hedgerows  Mayfields Works, The Mayfields Bengrove* / Dingleside Field* / Throckmorton*  Mayfields Park  Church Hill District Centre Beach Willow Trees Community Centre / Heronfield Close  Widney House, Bromsgrove Road Beachley Gardens Play Area  Loxley Close Brockhill East Brockhill East Brockhill East Brockhill East Brockhill East Browner Hewell Road swimming baths Glover Street Browner Hewell Road swimming baths Batchley Gardens Play Area  Glover Street Batchley Gardens Play Area  Glover Street Browner Hewell Road swimming baths Browner Hewell Road swimming baths Glover Street Browner Hewell Road Gas Works Browner Street Browner S | 156      | Land at Millfields and the Fire Station | 194             | Forge Mill Play Area                                                |
| Former Dingleside Middle School 171 / 357 / 191 Bengrove* / Dingleside Field* / Throckmorton*  Mayfields Works, The Mayfields 168 Mayfields Park  Church Hill District Centre 186 / 170 Willow Trees Community Centre / Heronfield Close  Widney House, Bromsgrove Road 165 Batchley Gardens Play Area  Loxley Close 186 Willow Trees Community Centre  Brockhill East 204 Brockhill East  Land at Foxlydiate 180 / 203 / 179 Springvale Road / Morville Street / Yeadon Close  Former Hewell Road swimming baths 165 Batchley Gardens Play Area  Sandycroft, West Avenue 185 Glover Street  RO Windsor Road Gas Works 194 Forge Mill Play Area  Matchborough District Centre 182 / 199 / 201 Lowlands Lane / Mil Hill* / Matchborough Rocks*  A435 (former ADR) 183 Cardington Close*  The Hills, Tanhouse Lane 186 / 169 / 170 Northleach Close / Heronfield Close / Willow Trees Community Centre  Marlfield Farm School 186 / 169 / 170 Northleach Close / Heronfield Close / Willow Trees Community Centre  RO Alexandra Hospital 202 Whetstone Close  Land off Wirehill Drive 176 Lodge Pool Drive                                                                                                                                                                                                                                                                                                                                                                                                                                                                                                                                                                                                                                                                                                                                                                                                                                                                                                                                                                                                                       | 157      | Former Ipsley School playing field      | 358 / 191 / 172 | Greenlands Playing Field* / Throckmorton* / Hedgerows               |
| 205Mayfields Works, The Mayfields168Mayfields Park206Church Hill District Centre186 / 170Willow Trees Community Centre / Heronfield Close208Widney House, Bromsgrove Road165Batchley Gardens Play Area209Loxley Close186Willow Trees Community Centre212Brockhill East204Brockhill East1Land at Foxlydiate180 / 203 / 179Springvale Road / Morville Street / Yeadon Close216Former Hewell Road swimming baths165Batchley Gardens Play Area217Sandycroft, West Avenue185Glover Street218RO Windsor Road Gas Works194Forge Mill Play Area207Matchborough District Centre182 /199 / 201Lowlands Lane / Mil Hill* / Matchborough Rocks*211A435 (former ADR)183Cardington Close*201The Hills, Tanhouse Lane186 / 169 / 170Northleach Close / Heronfield Close / Willow Trees Community Centre204Marlfield Farm School186 / 169 / 170Northleach Close / Heronfield Close / Willow Trees Community Centre210RO Alexandra Hospital202Whetstone Close200Land off Wirehill Drive176Lodge Pool Drive                                                                                                                                                                                                                                                                                                                                                                                                                                                                                                                                                                                                                                                                                                                                                                                                                                                                                                                                                                                                                                                                                                                                      | 158      | South of scout hut, Oakenshaw Road      | 358 / 191 / 172 | Greenlands Playing Field* / Throckmorton* / Hedgerows               |
| Church Hill District Centre 186 / 170 Willow Trees Community Centre / Heronfield Close  Widney House, Bromsgrove Road 165 Batchley Gardens Play Area  Loxley Close 186 Willow Trees Community Centre  Brockhill East 204 Brockhill East  Land at Foxlydiate 180 / 203 / 179 Springvale Road / Morville Street / Yeadon Close  Former Hewell Road swimming baths 165 Batchley Gardens Play Area  Sandycroft, West Avenue 185 Glover Street  RO Windsor Road Gas Works 194 Forge Mill Play Area  Matchborough District Centre 182 / 199 / 201 Lowlands Lane / Mil Hill* / Matchborough Rocks*  A435 (former ADR) 183 Cardington Close*  The Hills, Tanhouse Lane 186 / 169 / 170 Northleach Close / Heronfield Close / Willow Trees Community Centre  Marlfield Farm School 186 / 169 / 170 Northleach Close / Heronfield Close / Willow Trees Community Centre  RO Alexandra Hospital 202 Whetstone Close  Lodge Pool Drive                                                                                                                                                                                                                                                                                                                                                                                                                                                                                                                                                                                                                                                                                                                                                                                                                                                                                                                                                                                                                                                                                                                                                                                                     | 203      | Former Dingleside Middle School         | 171 / 357 / 191 | Bengrove* / Dingleside Field* / Throckmorton*                       |
| 208Widney House, Bromsgrove Road165Batchley Gardens Play Area209Loxley Close186Willow Trees Community Centre212Brockhill East204Brockhill East1Land at Foxlydiate180 / 203 / 179Springvale Road / Morville Street / Yeadon Close216Former Hewell Road swimming baths165Batchley Gardens Play Area217Sandycroft, West Avenue185Glover Street218RO Windsor Road Gas Works194Forge Mill Play Area207Matchborough District Centre182 /199 / 201Lowlands Lane / Mil Hill* / Matchborough Rocks*211A435 (former ADR)183Cardington Close*201The Hills, Tanhouse Lane186 / 169 / 170Northleach Close / Heronfield Close / Willow Trees Community Centre204Marlfield Farm School186 / 169 / 170Northleach Close / Heronfield Close / Willow Trees Community Centre210RO Alexandra Hospital202Whetstone Close200Land off Wirehill Drive176Lodge Pool Drive                                                                                                                                                                                                                                                                                                                                                                                                                                                                                                                                                                                                                                                                                                                                                                                                                                                                                                                                                                                                                                                                                                                                                                                                                                                                               | 205      | Mayfields Works, The Mayfields          | 168             | Mayfields Park                                                      |
| Loxley Close  Brockhill East  Land at Foxlydiate  Every Equation Close  186 Willow Trees Community Centre  Brockhill East  Land at Foxlydiate  180 / 203 / 179 Springvale Road / Morville Street / Yeadon Close  Batchley Gardens Play Area  17 Sandycroft, West Avenue  185 Glover Street  186 RO Windsor Road Gas Works  194 Forge Mill Play Area  187 Matchborough District Centre  188 / 199 / 201 Lowlands Lane / Mil Hill* / Matchborough Rocks*  188 Cardington Close*  189 / 169 / 170 Northleach Close / Heronfield Close / Willow Trees Community Centre  189 / 169 / 170 Northleach Close / Heronfield Close / Willow Trees Community Centre  180 / 169 / 170 Northleach Close / Heronfield Close / Willow Trees Community Centre  180 / 169 / 170 Northleach Close / Heronfield Close / Willow Trees Community Centre  180 / 169 / 170 Northleach Close / Heronfield Close / Willow Trees Community Centre  180 / 169 / 170 Northleach Close / Heronfield Close / Willow Trees Community Centre  180 / 169 / 170 Northleach Close / Heronfield Close / Willow Trees Community Centre  180 / 169 / 170 Northleach Close / Heronfield Close / Willow Trees Community Centre  180 / 169 / 170 Northleach Close / Heronfield Close / Willow Trees Community Centre  180 / 169 / 170 Northleach Close / Heronfield Close / Willow Trees Community Centre  180 / 169 / 170 Northleach Close / Heronfield Close / Willow Trees Community Centre  180 / 169 / 170 Northleach Close / Heronfield Close / Willow Trees Community Centre  180 / 169 / 170 Northleach Close / Heronfield Close / Willow Trees Community Centre  180 / 169 / 170 Northleach Close / Heronfield Close / Willow Trees Community Centre  180 / 169 / 170 Northleach Close / Heronfield Close / Willow Trees Community Centre                                                                                                                                                                                                                                                                                                                       | 206      | Church Hill District Centre             | 186 / 170       | Willow Trees Community Centre / Heronfield Close                    |
| Brockhill East  Land at Foxlydiate  180 / 203 / 179 Springvale Road / Morville Street / Yeadon Close  Former Hewell Road swimming baths  Sandycroft, West Avenue  185 Glover Street  RO Windsor Road Gas Works  194 Forge Mill Play Area  Matchborough District Centre  182 / 199 / 201 Lowlands Lane / Mil Hill* / Matchborough Rocks*  Cardington Close*  The Hills, Tanhouse Lane  186 / 169 / 170 Northleach Close / Heronfield Close / Willow Trees Community Centre  Marlfield Farm School  RO Alexandra Hospital  202 Whetstone Close  Lodge Pool Drive                                                                                                                                                                                                                                                                                                                                                                                                                                                                                                                                                                                                                                                                                                                                                                                                                                                                                                                                                                                                                                                                                                                                                                                                                                                                                                                                                                                                                                                                                                                                                                 | 208      | Widney House, Bromsgrove Road           | 165             | Batchley Gardens Play Area                                          |
| 1 Land at Foxlydiate 180 / 203 / 179 Springvale Road / Morville Street / Yeadon Close 216 Former Hewell Road swimming baths 165 Batchley Gardens Play Area 217 Sandycroft, West Avenue 185 Glover Street 218 RO Windsor Road Gas Works 194 Forge Mill Play Area 207 Matchborough District Centre 182 / 199 / 201 Lowlands Lane / Mil Hill* / Matchborough Rocks* 211 A435 (former ADR) 183 Cardington Close* 201 The Hills, Tanhouse Lane 186 / 169 / 170 Northleach Close / Heronfield Close / Willow Trees Community Centre 204 Marlfield Farm School 186 / 169 / 170 Northleach Close / Heronfield Close / Willow Trees Community Centre 210 RO Alexandra Hospital 202 Whetstone Close 200 Land off Wirehill Drive 176 Lodge Pool Drive                                                                                                                                                                                                                                                                                                                                                                                                                                                                                                                                                                                                                                                                                                                                                                                                                                                                                                                                                                                                                                                                                                                                                                                                                                                                                                                                                                                     | 209      | Loxley Close                            | 186             | Willow Trees Community Centre                                       |
| Former Hewell Road swimming baths Sandycroft, West Avenue 185 Glover Street RO Windsor Road Gas Works 194 Forge Mill Play Area Lowlands Lane / Mil Hill* / Matchborough Rocks* | 212      | Brockhill East                          | 204             | Brockhill East                                                      |
| Sandycroft, West Avenue  RO Windsor Road Gas Works  194  Forge Mill Play Area  Lowlands Lane / Mil Hill* / Matchborough Rocks*  A435 (former ADR)  The Hills, Tanhouse Lane  Marlfield Farm School  RO Alexandra Hospital  RO Alexandra Hospital  Lowlands Lane / Mil Hill* / Matchborough Rocks*  Cardington Close*  Northleach Close / Heronfield Close / Willow Trees Community Centre  Northleach Close / Heronfield Close / Willow Trees Community Centre  Whetstone Close  Land off Wirehill Drive  176  Lodge Pool Drive                                                                                                                                                                                                                                                                                                                                                                                                                                                                                                                                                                                                                                                                                                                                                                                                                                                                                                                                                                                                                                                                                                                                                                                                                                                                                                                                                                                                                                                                                                                                                                                                | 1        | Land at Foxlydiate                      | 180 / 203 / 179 | Springvale Road / Morville Street / Yeadon Close                    |
| RO Windsor Road Gas Works  194 Forge Mill Play Area  207 Matchborough District Centre  182 /199 / 201 Lowlands Lane / Mil Hill* / Matchborough Rocks*  211 A435 (former ADR)  183 Cardington Close*  201 The Hills, Tanhouse Lane  186 / 169 / 170 Northleach Close / Heronfield Close / Willow Trees Community Centre  204 Marlfield Farm School  186 / 169 / 170 Northleach Close / Heronfield Close / Willow Trees Community Centre  210 RO Alexandra Hospital  202 Whetstone Close  200 Land off Wirehill Drive  176 Lodge Pool Drive                                                                                                                                                                                                                                                                                                                                                                                                                                                                                                                                                                                                                                                                                                                                                                                                                                                                                                                                                                                                                                                                                                                                                                                                                                                                                                                                                                                                                                                                                                                                                                                      | 216      | Former Hewell Road swimming baths       | 165             | Batchley Gardens Play Area                                          |
| Matchborough District Centre  182 /199 / 201 Lowlands Lane / Mil Hill* / Matchborough Rocks*  211 A435 (former ADR)  183 Cardington Close*  201 The Hills, Tanhouse Lane  186 / 169 / 170 Northleach Close / Heronfield Close / Willow Trees Community Centre  204 Marlfield Farm School  186 / 169 / 170 Northleach Close / Heronfield Close / Willow Trees Community Centre  210 RO Alexandra Hospital  202 Whetstone Close  200 Land off Wirehill Drive  176 Lodge Pool Drive                                                                                                                                                                                                                                                                                                                                                                                                                                                                                                                                                                                                                                                                                                                                                                                                                                                                                                                                                                                                                                                                                                                                                                                                                                                                                                                                                                                                                                                                                                                                                                                                                                               | 217      | Sandycroft, West Avenue                 | 185             | Glover Street                                                       |
| A435 (former ADR)  183                                                                                                                                                                                                                                                                                                                                                                                                                                                                                                                                                                                                                                                                                                                                                                                                                                                                                                                                                                                                                                                                                                                                                                                                                                                                                                                                                                                                                                                                                                                                                                                                                                                                                                                                                                                                                                                                                                                                                                                                                                                                                                         | 218      | RO Windsor Road Gas Works               | 194             | Forge Mill Play Area                                                |
| The Hills, Tanhouse Lane 186 / 169 / 170 Northleach Close / Heronfield Close / Willow Trees Community Centre Marlfield Farm School 186 / 169 / 170 Northleach Close / Heronfield Close / Willow Trees Community Centre RO Alexandra Hospital 202 Whetstone Close Land off Wirehill Drive 176 Lodge Pool Drive                                                                                                                                                                                                                                                                                                                                                                                                                                                                                                                                                                                                                                                                                                                                                                                                                                                                                                                                                                                                                                                                                                                                                                                                                                                                                                                                                                                                                                                                                                                                                                                                                                                                                                                                                                                                                  | 207      | Matchborough District Centre            | 182 /199 / 201  | Lowlands Lane / Mil Hill* / Matchborough Rocks*                     |
| Marlfield Farm School 186 / 169 / 170 Northleach Close / Heronfield Close / Willow Trees Community Centre RO Alexandra Hospital 202 Whetstone Close Land off Wirehill Drive 176 Lodge Pool Drive                                                                                                                                                                                                                                                                                                                                                                                                                                                                                                                                                                                                                                                                                                                                                                                                                                                                                                                                                                                                                                                                                                                                                                                                                                                                                                                                                                                                                                                                                                                                                                                                                                                                                                                                                                                                                                                                                                                               | 211      | A435 (former ADR)                       | 183             | Cardington Close*                                                   |
| 210 RO Alexandra Hospital 202 Whetstone Close 200 Land off Wirehill Drive 176 Lodge Pool Drive                                                                                                                                                                                                                                                                                                                                                                                                                                                                                                                                                                                                                                                                                                                                                                                                                                                                                                                                                                                                                                                                                                                                                                                                                                                                                                                                                                                                                                                                                                                                                                                                                                                                                                                                                                                                                                                                                                                                                                                                                                 | 201      | The Hills, Tanhouse Lane                | 186 / 169 / 170 | Northleach Close / Heronfield Close / Willow Trees Community Centre |
| 200 Land off Wirehill Drive 176 Lodge Pool Drive                                                                                                                                                                                                                                                                                                                                                                                                                                                                                                                                                                                                                                                                                                                                                                                                                                                                                                                                                                                                                                                                                                                                                                                                                                                                                                                                                                                                                                                                                                                                                                                                                                                                                                                                                                                                                                                                                                                                                                                                                                                                               | 204      | Marlfield Farm School                   | 186 / 169 / 170 | Northleach Close / Heronfield Close / Willow Trees Community Centre |
|                                                                                                                                                                                                                                                                                                                                                                                                                                                                                                                                                                                                                                                                                                                                                                                                                                                                                                                                                                                                                                                                                                                                                                                                                                                                                                                                                                                                                                                                                                                                                                                                                                                                                                                                                                                                                                                                                                                                                                                                                                                                                                                                | 210      | RO Alexandra Hospital                   | 202             | Whetstone Close                                                     |
| Former Claybrook First School 199 / 200 / 201 Mil Hill* / Eathorpe Close / Matchborough Rocks*                                                                                                                                                                                                                                                                                                                                                                                                                                                                                                                                                                                                                                                                                                                                                                                                                                                                                                                                                                                                                                                                                                                                                                                                                                                                                                                                                                                                                                                                                                                                                                                                                                                                                                                                                                                                                                                                                                                                                                                                                                 | 200      | Land off Wirehill Drive                 | 176             | Lodge Pool Drive                                                    |
|                                                                                                                                                                                                                                                                                                                                                                                                                                                                                                                                                                                                                                                                                                                                                                                                                                                                                                                                                                                                                                                                                                                                                                                                                                                                                                                                                                                                                                                                                                                                                                                                                                                                                                                                                                                                                                                                                                                                                                                                                                                                                                                                | 155      | Former Claybrook First School           | 199 / 200 / 201 | Mil Hill* / Eathorpe Close / Matchborough Rocks*                    |

<sup>\* -</sup> play sites which will reduce deficiency if enhanced from local to neighbourhood. Hence offsite developer contributions should be directed.

# Sites Allocated for Housing Developments

These housing development sites are entirely within or in close proximity to areas of deficiency to play provision. Consideration should be given to onsite provision if feasible, subject to the play facility meeting minimum standards for either local or neighbourhood provision.

| Site ref | Site Name                           |
|----------|-------------------------------------|
| Site 124 | Brush Factory, Evesham Road         |
| Site 201 | The Hills, Tanhouse Lane            |
| Site 211 | A435 (former ADR)                   |
| Site 143 | Adj. Castleditch Lane/Pheasant Lane |