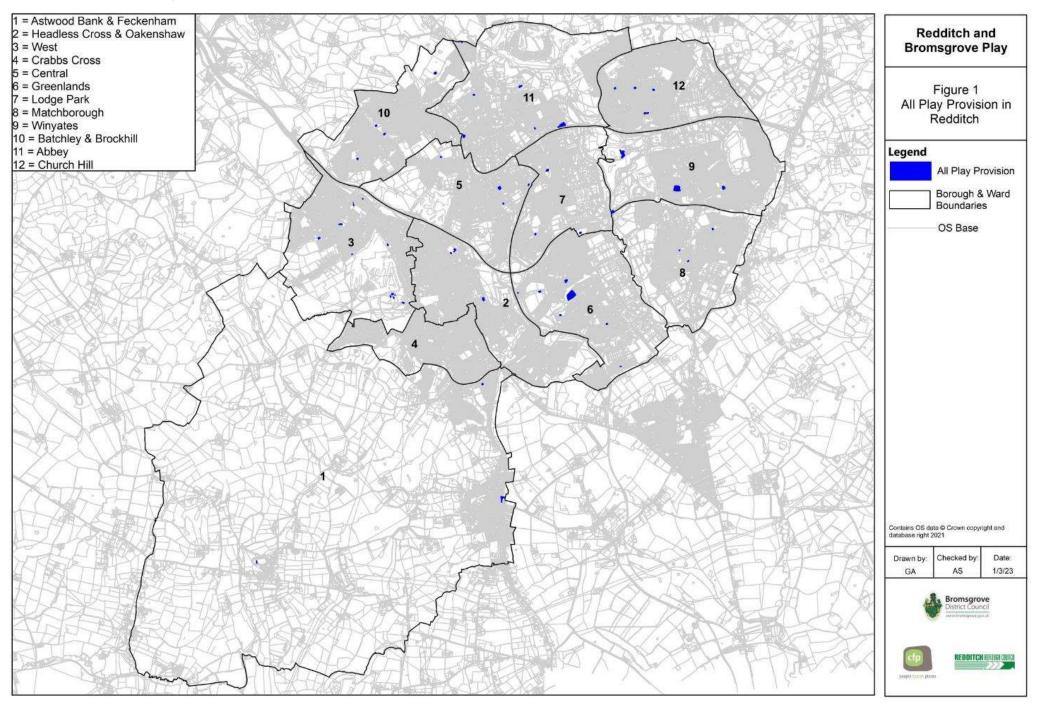

isure and Culture Strategy and Open Space Study.

The scope of the study includes equipped children's play for infants, juniors and teenagers and to look at rationalisation and potential removal of play spaces where appropriate.



#### Methodology



The first step was establishing a full GIS dataset of Redditch Borough play sites based on updating the work carried out as part of the Leisure and Culture Strategy.

Play spaces have been plotted as polygons in GIS. Each polygon reflects a play site & has been cross referenced with RBC management and maintenance data. Parish Council provision is included.

Only publicly accessible play spaces are included.

Open spaces which previously had play provision, & where this has subsequently been removed are excluded.

#### **All Play Provision**



### Arrow Valley Country Park Play Provision



#### Residential Mapping



- Accessibility mapping is focused on access by residential properties across Redditch (excluding industrial, commercial & other uses)
- The data was extracted as residential point data from BLPU Classification dataset.
- The data has been used to better understand how many residential properties have access to play provision
- Accessibility has been cross referenced with demographic health data including: IMD; Health Deprivation & Disability; Population aged 12 & Under and Child Obesity.

### All Play Provision by Ward

| Wa | ırd                        | Play Site<br>ID | Play Site Name                               | Provision                                   | Hierarchy     |
|----|--------------------------