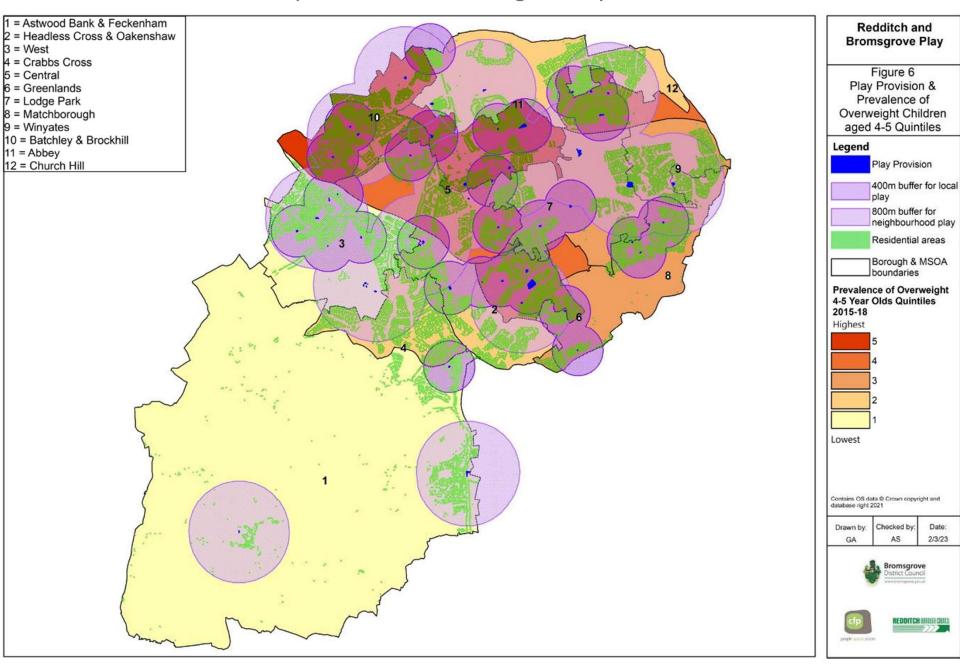

#### Accessibility Model & Overweight Children

0.0% of households in the top 20% most overweight 4-5 year olds don't have access.