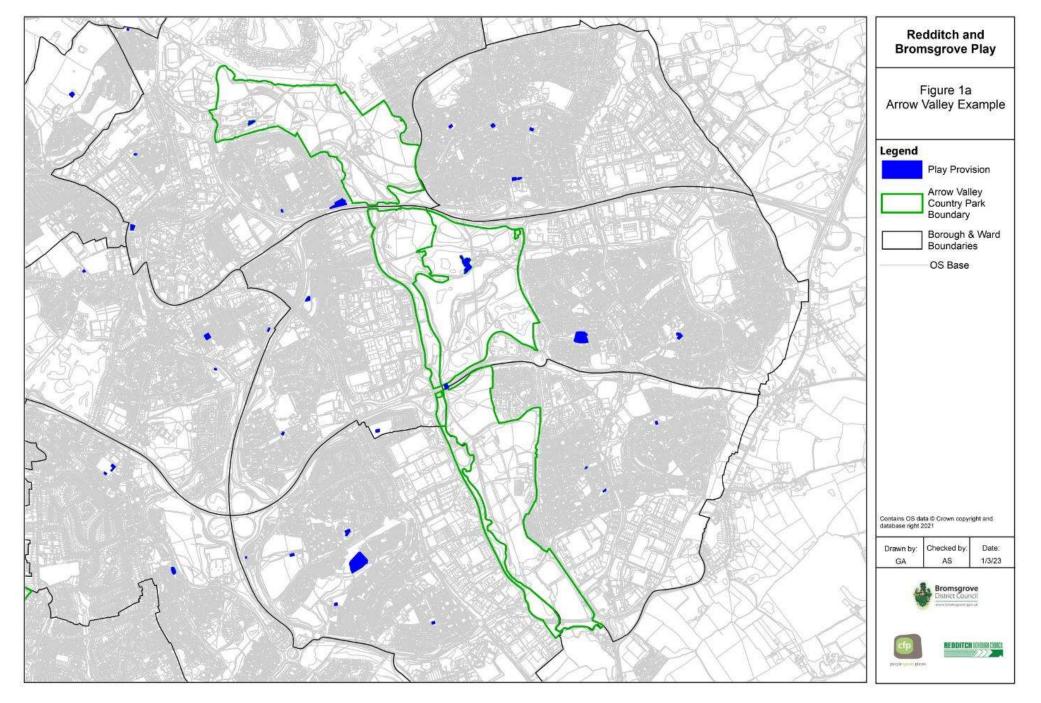

#### All Play Buffered at 400m

29.8% of households don't have access within 400m

#### Households without play provision within 400m by ward.

| Ward                              | No   | %     |
|-----------------------------------|------|-------|
| Crabbs Cross Ward                 | 1924 | 76.1% |
| Headless Cross and Oakenshaw Ward | 2058 | 51.6% |
| Astwood Bank and Feckenham Ward   | 1320 | 47.5% |
| Winyates Ward                     | 1525 | 37.4% |
| Central Ward                      | 1002 | 32.1% |
| Abbey Ward                        | 861  | 26.9% |
| Batchley & Brockhill Ward         | 1076 | 24.6% |
| West Ward                         | 489  | 17.9% |
| Matchborough Ward                 | 551  | 17.7% |
| Church Hill Ward                  | 756  | 17.6% |
| Lodge Park Ward                   | 315  | 11.9% |
| Greenlands Ward                   | 191  | 3.9%  |