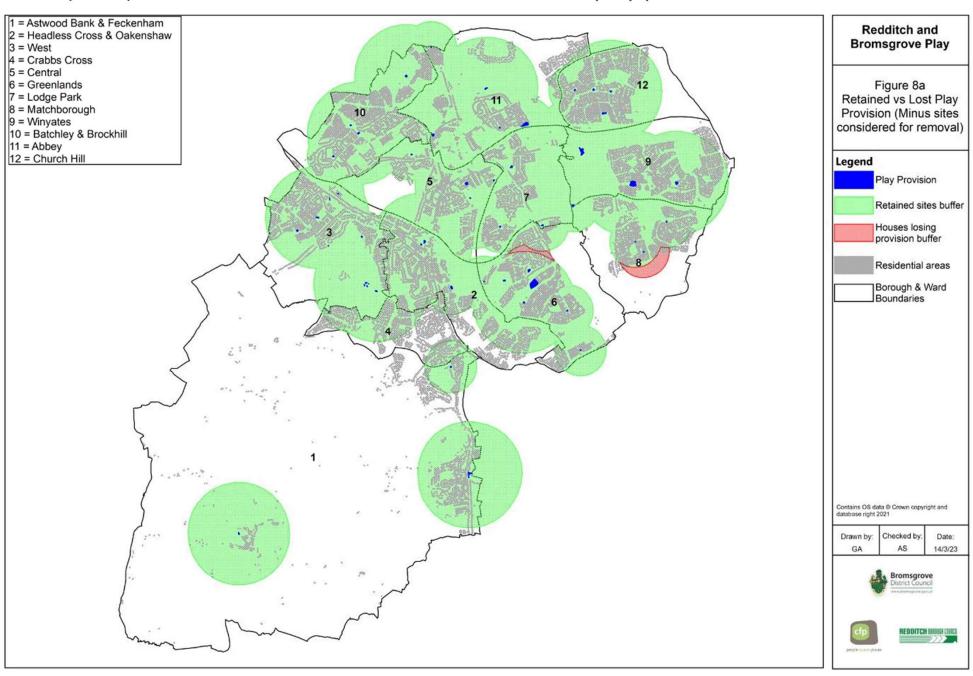

#### Retained vs Removed Play

249 (0.6%) households in Redditch will lose access to play provision.