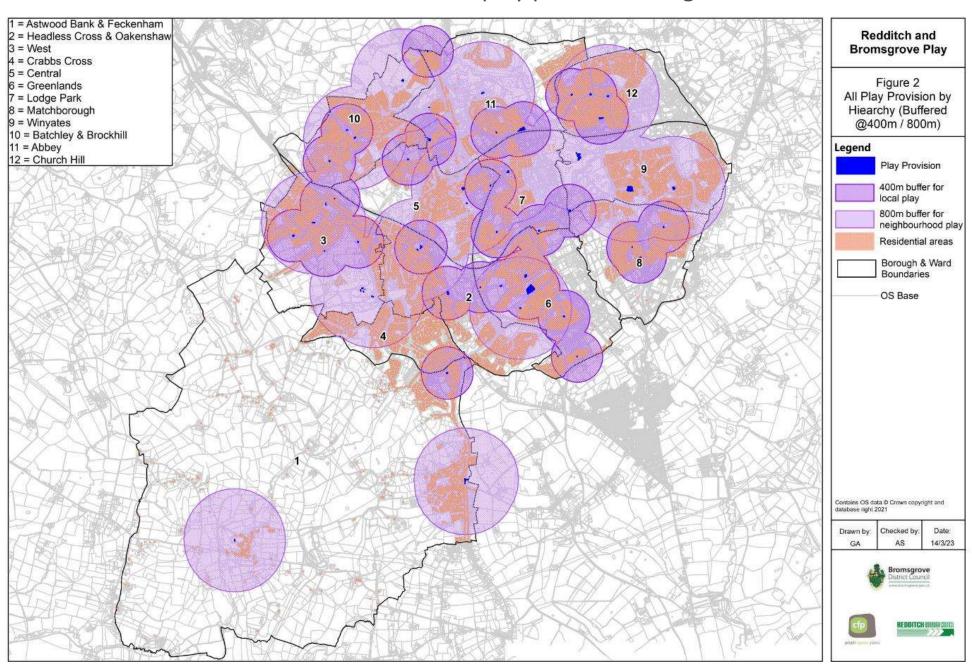

#### Redditch Accessibility Model

In the assessment that follows we have used an accessibility model for Redditch that is broadly comparable with national guidelines:

- Local Play Spaces 400m (5 mins walking time)
- Neighbourhood Play Spaces 800m (10 mins walking time)

#### **Accessibility Model**

Just 8.4% of households don't have access play provision using the access model.