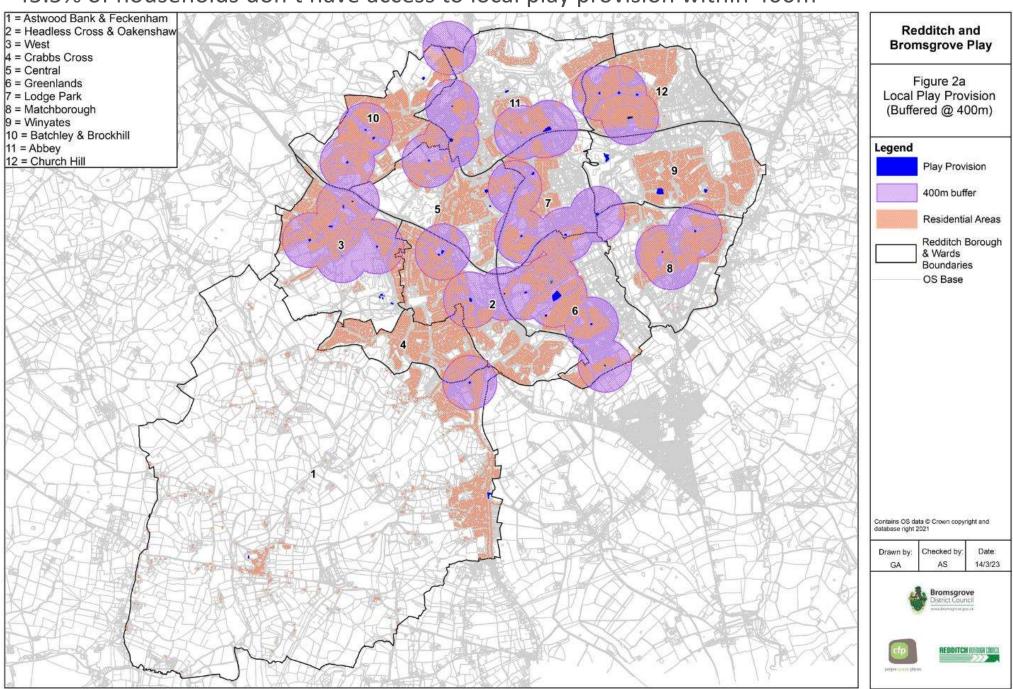

#### All Play Buffered at 400m

29.8% of households don't have access within 400m

#### Local Play Buffered at 400m

45.5% of households don't have access to local play provision within 400m