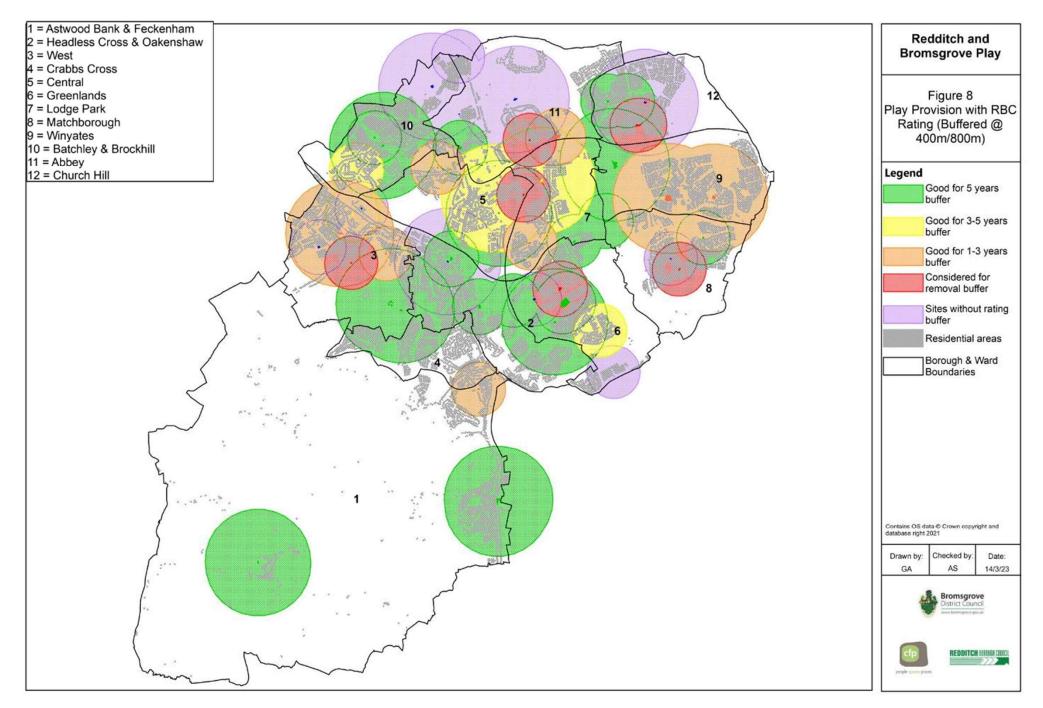

o play provision using access model by ward:

| Wards                             | No  | %     |
|-----------------------------------|-----|-------|
| Greenlands Ward                   | 123 | 16.5% |
| Matchborough Ward                 | 255 | 10.8% |
| Winyates Ward                     | 4   | 0.7%  |
| Batchley & Brockhill Ward         | 1   | 0.0%  |
| Headless Cross and Oakenshaw Ward |     |       |
| Central Ward                      |     |       |
| Lodge Park Ward                   |     |       |
| Church Hill Ward                  |     |       |
| Abbey Ward                        |     |       |
| Astwood Bank and Feckenham Ward   |     |       |
| Crabbs Cross Ward                 |     |       |
| West Ward                         |     |       |

#### **Play Condition**



#### Retained vs Removed Play

249 (0.6%) households in Redditch will lose access to play provision.



# Removed Play & Resident's Perception of Quantity



# Future upgrades – enhancement of selected local sites to neighbourhood level

Reducing the number of households who don't have access to 4.3%



# Opportunities for decreasing deficiencies linked to housing developments



# Sites Allocated for Housing Developments



Housing development sites – where no onsite provision of play would be required. The table shows where offsite developer contributions should be directed.

| 2Land at Brockhill East204Brockhill East147Windsor Road Gas Works194Forge Mill Play Area218RO Windsor Road Gas Works194Forge Mill Play Area153Prospect Hill194Forge Mill Play Area156Land at Milifields and the Fir