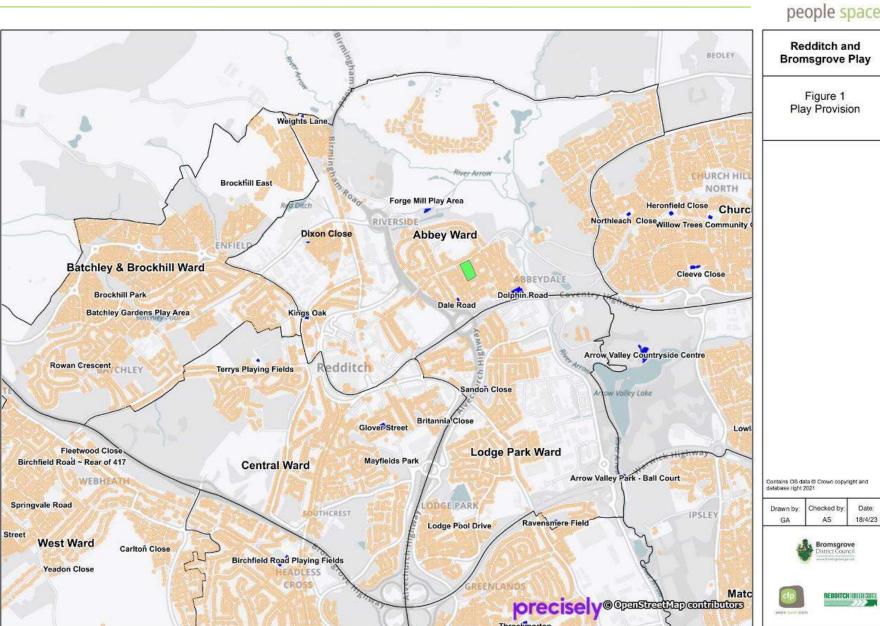

#### **All Play Provision**

## Case Study – Abbey Ward

What would be the scope and potential impact of removing play provision at any of the existing play spaces in Abbey Ward and relocating in Abbeydale Park?