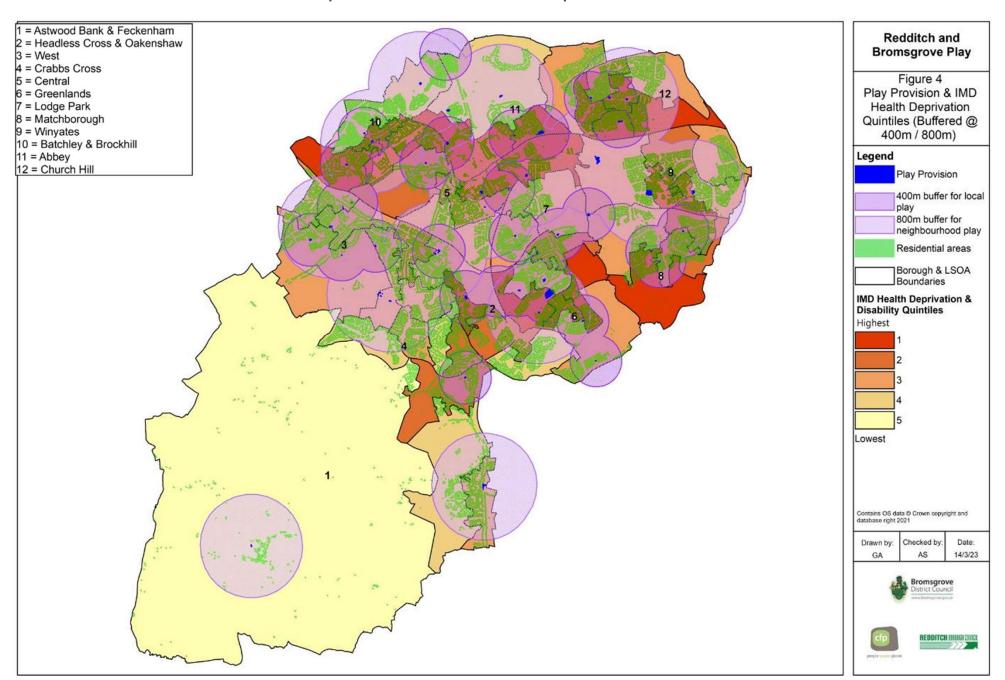

#### Accessibility Model & Children Under 12

0.5% of households in the top 20% most children aged 12 & under don't have access.

## **Analysis**

Households in top 20% most children aged 12 & under without access to play provision using access model by ward:

| Wards                             | No | %    |
|-----------------------------------|----|------|
| Greenlands Ward                   | 39 | 1.1% |
| Batchley & Brockhill Ward         | 1  | 0.0% |
| Matchborough Ward                 |    |      |
| Headless Cross and Oakenshaw Ward |    |      |
| Winyates Ward                     |    |      |
| Central Ward                      |    |      |
| Lodge Park Ward                   |    |      |
| Church Hill Ward                  |    |      |
| Abbey Ward                        |    |      |
| Astwood Bank and Feckenham Ward   |    |      |
| Crabbs Cross Ward                 |    |      |
| West Ward                         |    |      |