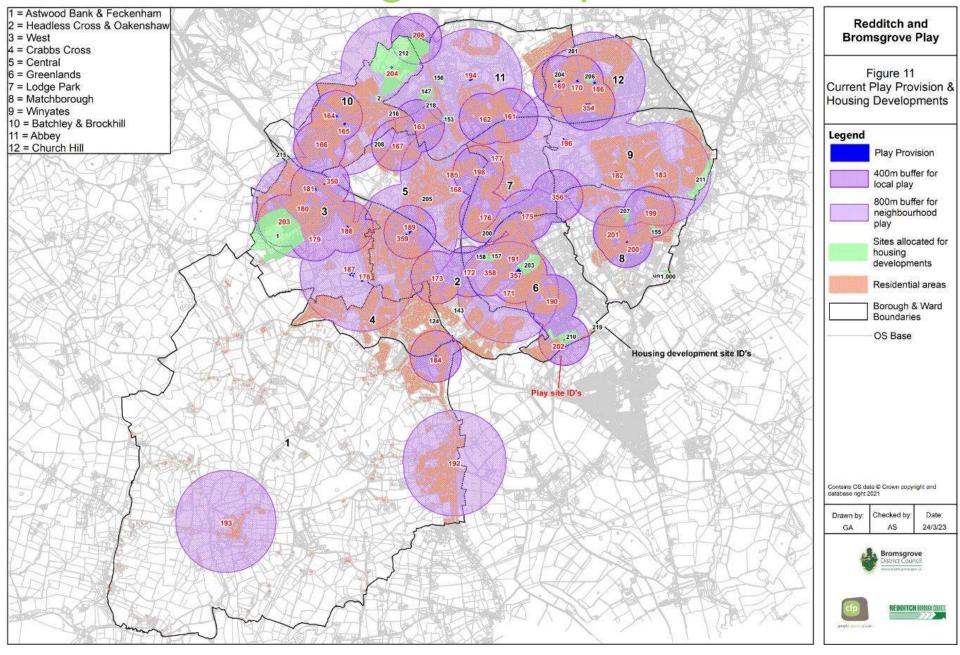

# Opportunities for decreasing deficiencies linked to housing developments

# Sites Allocated for Housing Developments

Housing development sites – where no onsite provision of play would be required. The table shows where offsite developer contributions should be directed.

| 2Land at Brockhill East204Brockhill East147Windsor Road Gas Works194Forge Mill Play Area218RO Windsor Road Gas Works194Forge Mill Play Area153Prospect Hill194Forge Mill Play Area156Land at Milifields and the Fire Station194Forge Mill Play Area157Former Ipsley School playing field358 / 191 / 172Greenlands Playing Field* / Throckmorton* / Hedgerows158South of scout hut, Oakenshaw Road358 / 191 / 172Greenlands Playing Field* / Throckmorton* / Hedgerows203Former Dingleside Middle School171 / 357 / 191Bengrove* / Dingleside Field* / Throckmorton*205Mayfields Works, The Mayfields168Mayfields Park206Church Hill District Centre186 / 170Willow Trees Community Centre / Heronfield Close208Widney House, Bromsgrove Road165Batchley Gardens Play Area209Loxley Close186Willow Trees Community Centre212Brockhill East204Brockhill East1Land at Foxlydiate180 / 203 / 179Springvale Road / Morville Street / Yeadon Close216Former Hewell Road swimming baths165Batchley Gardens Play Area217Sandycroft, West Avenue185Glover Street218RO Windsor Road Gas Works194Forge Mill Play Area207Matchborough District Centre182 / 199 / 201Lowlands Lane / Mill Hill* / Matchborough Rocks*211A435 (former ADR)186 / 169 / 170 <t< th=""><th>Site ref</th><th>Site Name</th><th>Play Area ID</th><th>Play Area Name</th></t<>                                                                                                                                                                                                                                                                                                                                                                                                                                                                                                                                                                                                                                                                                                                                                                                     | Site ref | Site Name                               | Play Area ID    | Play Area Name                                                      |
|--------------------------------------------------------------------------------------------------------------------------------------------------------------------------------------------------------------------------------------------------------------------------------------------------------------------------------------------------------------------------------------------------------------------------------------------------------------------------------------------------------------------------------------------------------------------------------------------------------------------------------------------------------------------------------------------------------------------------------------------------------------------------------------------------------------------------------------------------------------------------------------------------------------------------------------------------------------------------------------------------------------------------------------------------------------------------------------------------------------------------------------------------------------------------------------------------------------------------------------------------------------------------------------------------------------------------------------------------------------------------------------------------------------------------------------------------------------------------------------------------------------------------------------------------------------------------------------------------------------------------------------------------------------------------------------------------------------------------------------------------------------------------------------------------------------------------------------------------------------------------------------------------------------------------------------------------------------------------------------------------------------------------------------------------------------------------------------------------------------------------------|----------|-----------------------------------------|-----------------|---------------------------------------------------------------------|
| 218RO Windsor Road Gas Works194Forge Mill Play Area153Prospect Hill194Forge Mill Play Area156Land at Milffields and the Fire Station194Forge Mill Play Area157Former Ipsley School playing field358 / 191 / 172Greenlands Playing Field* / Throckmorton* / Hedgerows158South of scout hut, Oakenshaw Road358 / 191 / 172Greenlands Playing Field* / Throckmorton* / Hedgerows203Former Dingleside Middle School171 / 357 / 191Bengrove* / Dingleside Field* / Throckmorton*205Mayfields Works, The Mayfields168Mayfields Park206Church Hill District Centre186 / 170Willow Trees Community Centre / Heronfield Close208Widney House, Bromsgrove Road165Batchley Gardens Play Area209Loxley Close186Willow Trees Community Centre212Brockhill East204Brockhill East1Land at Foxlydiate180 / 203 / 179Springvale Road / Morville Street / Yeadon Close216Former Hewell Road swimming baths165Batchley Gardens Play Area217Sandycroft, West Avenue185Glover Street218RO Windsor Road Gas Works194Forge Mill Play Area207Matchborough District Centre182 / 199 / 201Lowlands Lane / Mill Hill* / Matchborough Rocks*211A435 (former ADR)183Cardington Close*201The Hills, Tanhouse Lane186 / 169 / 170Northleach Close / Heronfield Close / Willow Trees Community Centre <td< td=""><td>2</td><td>Land at Brockhill East</td><td>204</td><td>Brockhill East</td></td<>                                                                                                                                                                                                                                                                                                                                                                                                                                                                                                                                                                                                                                                                                                                                                            | 2        | Land at Brockhill East                  | 204             | Brockhill East                                                      |
| 153Prospect Hill194Forge Mill Play Area156Land at Millfields and the Fire Station194Forge Mill Play Area157Former Ipsley School playing field358 / 191 / 172Greenlands Playing Field* / Throckmorton* / Hedgerows158South of scout hut, Oakenshaw Road358 / 191 / 172Greenlands Playing Field* / Throckmorton* / Hedgerows203Former Dingleside Middle School171 / 357 / 191Bengrove* / Dingleside Field* / Throckmorton* / Hedgerows205Mayfields Works, The Mayfields168Mayfields Park206Church Hill District Centre186 / 170Willow Trees Community Centre / Heronfield Close208Widney House, Bromsgrove Road165Batchley Gardens Play Area209Loxley Close186Willow Trees Community Centre212Brockhill East204Brockhill East1Land at Foxlydiate180 / 203 / 179Springvale Road / Morville Street / Yeadon Close216Former Hewell Road swimming baths165Batchley Gardens Play Area217Sandycroft, West Avenue185Glover Street218RO Windsor Road Gas Works194Forge Mill Play Area207Matchborough District Centre182 / 199 / 201Lowlands Lane / Mill Hill* / Matchborough Rocks*211A435 (former ADR)183Cardington Close*201The Hills, Tanhouse Lane186 / 169 / 170Northleach Close / Heronfield Close / Willow Trees Community Centre204Marffield Farm School186 / 169 / 170Northleach Close                                                                                                                                                                                                                                                                                                                                                                                                                                                                                                                                                                                                                                                                                                                                                                                                                                          | 147      | Windsor Road Gas Works                  | 194             | Forge Mill Play Area                                                |
| 156Land at Millfields and the Fire Station194Forge Mill Play Area157Former Ipsley School playing field358 / 191 / 172Greenlands Playing Field* / Throckmorton* / Hedgerows158South of scout hut, Oakenshaw Road358 / 191 / 172Greenlands Playing Field* / Throckmorton* / Hedgerows203Former Dingleside Middle School171 / 357 / 191Bengrove* / Dingleside Field* / Throckmorton* / Hedgerows205Mayfields Works, The Mayfields168Mayfields Park206Church Hill District Centre186 / 170Willow Trees Community Centre / Heronfield Close208Widney House, Bromsgrove Road165Batchley Gardens Play Area209Loxley Close186Willow Trees Community Centre212Brockhill East204Brockhill East1Land at Foxlydiate180 / 203 / 179Springvale Road / Morville Street / Yeadon Close216Former Hewell Road swimming baths165Batchley Gardens Play Area217Sandycroft, West Avenue185Glover Street218RO Windsor Road Gas Works194Forge Mill Play Area207Matchborough District Centre182 / 199 / 201Lowlands Lane / Mil Hill* / Matchborough Rocks*211A435 (former ADR)183Cardington Close*201The Hills, Tanhouse Lane186 / 169 / 170Northleach Close / Heronfield Close / Willow Trees Community Centre204Marlfield Farm School186 / 169 / 170Northleach Close / Heronfield Close / Willow Trees Community Centre200Land                                                                                                                                                                                                                                                                                                                                                                                                                                                                                                                                                                                                                                                                                                                                                                                                                        | 218      | RO Windsor Road Gas Works               | 194             | Forge Mill Play Area                                                |
| Former Ipsley School playing field 358 / 191 / 172 Greenlands Playing Field* / Throckmorton* / Hedgerows 358 / 191 / 172 Greenlands Playing Field* / Throckmorton* / Hedgerows 358 / 191 / 172 Greenlands Playing Field* / Throckmorton* / Hedgerows 171 / 357 / 191 Bengrove* / Dingleside Field* / Throckmorton* / Hedgerows 171 / 357 / 191 Bengrove* / Dingleside Field* / Throckmorton* / Hedgerows 171 / 357 / 191 Bengrove* / Dingleside Field* / Throckmorton* / Hedgerows 171 / 357 / 191 Bengrove* / Dingleside Field* / Throckmorton* / Hedgerows 172 Bengrove* / Dingleside Field* / Throckmorton* / Hedgerows 172 Bengrove* / Dingleside Field* / Throckmorton* / Hedgerows 172 Bengrove* / Dingleside Field* / Throckmorton* / Hedgerows 172 Bengrove* / Dingleside Field* / Throckmorton* / Hedgerows 172 Bengrove* / Dingleside Field* / Throckmorton* / Hedgerows 172 Bengrove* / Dingleside Field* / Throckmorton* / Hedgerows 172 Bengrove* / Dingleside Field* / Throckmorton* / Hedgerows 172 Bengrove* / Dingleside Field* / Throckmorton* / Hedgerows 172 Bengrove* / Dingleside Field* / Throckmorton* / Hedgerows 172 Bengrove* / Dingleside Field* / Throckmorton* / Hedgerows 182 Hedgerows 184 Field* / Throckmorton* / Hedgerows 184 Charles Play Area 185 Batchley Gardens Play Area 185 Glover Street   Springvale Road / Morville Street / Yeadon Close   Springvale Road / Morville Street / Yeadon Cl | 153      | Prospect Hill                           | 194             | Forge Mill Play Area                                                |
| South of scout hut, Oakenshaw Road Former Dingleside Middle School T7 / 357 / 191 Bengrove* / Dingleside Field* / Throckmorton* / Hedgerows  Mayfields Works, The Mayfields Bengrove* / Dingleside Field* / Throckmorton*  Mayfields Park  Church Hill District Centre Beach Willow Trees Community Centre / Heronfield Close  Widney House, Bromsgrove Road Beachley Gardens Play Area  Loxley Close Brockhill East Brockhill East Brockhill East Brockhill East Brockhill East Browner Hewell Road swimming baths Glover Street Browner Hewell Road swimming baths Batchley Gardens Play Area  Glover Street Batchley Gardens Play Area  Glover Street Browner Hewell Road swimming baths Browner Hewell Road swimming baths Glover Street Browner Hewell Road Gas Works Browner Street Browner S | 156      | Land at Millfields and the Fire Station | 194             | Forge Mill Play Area                                                |
| Former Dingleside Middle School 171 / 357 / 191 Bengrove* / Dingleside Field* / Throckmorton*  Mayfields Works, The Mayfields 168 Mayfields Park  Church Hill District Centre 186 / 170 Willow Trees Community Centre / Heronfield Close  Widney House, Bromsgrove Road 165 Batchley Gardens Play Area  Loxley Close 186 Willow Trees Community Centre  Brockhill East 204 Brockhill East  Land at Foxlydiate 180 / 203 / 179 Springvale Road / Morville Street / Yeadon Close  Former Hewell Road swimming baths 165 Batchley Gardens Play Area  Sandycroft, West Avenue 185 Glover Street  RO Windsor Road Gas Works 194 Forge Mill Play Area  Matchborough District Centre 182 / 199 / 201 Lowlands Lane / Mil Hill* / Matchborough Rocks*  A435 (former ADR) 183 Cardington Close*  The Hills, Tanhouse Lane 186 / 169 / 170 Northleach Close / Heronfield Close / Willow Trees Community Centre  Marlfield Farm School 186 / 169 / 170 Northleach Close / Heronfield Close / Willow Trees Community Centre  RO Alexandra Hospital 202 Whetstone Close  Land off Wirehill Drive 176 Lodge Pool Drive                                                                                                                                                                                                                                                                                                                                                                                                                                                                                                                                                                                                                                                                                                                                                                                                                                                                                                                                                                                                                       | 157      | Former Ipsley School playing field      | 358 / 191 / 172 | Greenlands Playing Field* / Throckmorton* / Hedgerows               |
| 205Mayfields Works, The Mayfields168Mayfields Park206Church Hill District Centre186 / 170Willow Trees Community Centre / Heronfield Close208Widney House, Bromsgrove Road165Batchley Gardens Play Area209Loxley Close186Willow Trees Community Centre212Brockhill East204Brockhill East1Land at Foxlydiate180 / 203 / 179Springvale Road / Morville Street / Yeadon Close216Former Hewell Road swimming baths165Batchley Gardens Play Area217Sandycroft, West Avenue185Glover Street218RO Windsor Road Gas Works194Forge Mill Play Area207Matchborough District Centre182 /199 / 201Lowlands Lane / Mil Hill* / Matchborough Rocks*211A435 (former ADR)183Cardington Close*201The Hills, Tanhouse Lane186 / 169 / 170Northleach Close / Heronfield Close / Willow Trees Community Centre204Marlfield Farm School186 / 169 / 170Northleach Close / Heronfield Close / Willow Trees Community Centre210RO Alexandra Hospital202Whetstone Close200Land off Wirehill Drive176Lodge Pool Drive                                                                                                                                                                                                                                                                                                                                                                                                                                                                                                                                                                                                                                                                                                                                                                                                                                                                                                                                                                                                                                                                                                                                      | 158      | South of scout hut, Oakenshaw Road      | 358 / 191 / 172 | Greenlands Playing Field* / Throckmorton* / Hedgerows               |
| Church Hill District Centre 186 / 170 Willow Trees Community Centre / Heronfield Close  Widney House, Bromsgrove Road 165 Batchley Gardens Play Area  Loxley Close 186 Willow Trees Community Centre  Brockhill East 204 Brockhill East  Land at Foxlydiate 180 / 203 / 179 Springvale Road / Morville Street / Yeadon Close  Former Hewell Road swimming baths 165 Batchley Gardens Play Area  Sandycroft, West Avenue 185 Glover Street  RO Windsor Road Gas Works 194 Forge Mill Play Area  Matchborough District Centre 182 / 199 / 201 Lowlands Lane / Mil Hill* / Matchborough Rocks*  A435 (former ADR) 183 Cardington Close*  The Hills, Tanhouse Lane 186 / 169 / 170 Northleach Close / Heronfield Close / Willow Trees Community Centre  Marlfield Farm School 186 / 169 / 170 Northleach Close / Heronfield Close / Willow Trees Community Centre  RO Alexandra Hospital 202 Whetstone Close  Lodge Pool Drive                                                                                                                                                                                                                                                                                                                                                                                                                                                                                                                                                                                                                                                                                                                                                                                                                                                                                                                                                                                                                                                                                                                                                                                                     | 203      | Former Dingleside Middle School         | 171 / 357 / 191 | Bengrove* / Dingleside Field* / Throckmorton*                       |
| 208Widney House, Bromsgrove Road165Batchley Gardens Play Area209Loxley Close186Willow Trees Community Centre212Brockhill East204Brockhill East1Land at Foxlydiate180 / 203 / 179Springvale Road / Morville Street / Yeadon Close216Former Hewell Road swimming baths165Batchley Gardens Play Area217Sandycroft, West Avenue185Glover Street218RO Windsor Road Gas Works194Forge Mill Play Area207Matchborough District Centre182 /199 / 201Lowlands Lane / Mil Hill* / Matchborough Rocks*211A435 (former ADR)183Cardington Close*201The Hills, Tanhouse Lane186 / 169 / 170Northleach Close / Heronfield Close / Willow Trees Community Centre204Marlfield Farm School186 / 169 / 170Northleach Close / Heronfield Close / Willow Trees Community Centre210RO Alexandra Hospital202Whetstone Close200Land off Wirehill Drive176Lodge Pool Drive                                                                                                                                                                                                                                                                                                                                                                                                                                                                                                                                                                                                                                                                                                                                                                                                                                                                                                                                                                                                                                                                                                                                                                                                                                                                               | 205      | Mayfields Works, The Mayfields          | 168             | Mayfields Park                                                      |
| Loxley Close  Brockhill East  Land at Foxlydiate  Every Equation Close  186 Willow Trees Community Centre  Brockhill East  Land at Foxlydiate  180 / 203 / 179 Springvale Road / Morville Street / Yeadon Close  Batchley Gardens Play Area  17 Sandycroft, West Avenue  185 Glover Street  186 RO Windsor Road Gas Works  194 Forge Mill Play Area  187 Matchborough District Centre  188 / 199 / 201 Lowlands Lane / Mil Hill* / Matchborough Rocks*  188 Cardington Close*  189 / 169 / 170 Northleach Close / Heronfield Close / Willow Trees Community Centre  189 / 169 / 170 Northleach Close / Heronfield Close / Willow Trees Community Centre  180 / 169 / 170 Northleach Close / Heronfield Close / Willow Trees Community Centre  180 / 169 / 170 Northleach Close / Heronfield Close / Willow Trees Community Centre  180 / 169 / 170 Northleach Close / Heronfield Close / Willow Trees Community Centre  180 / 169 / 170 Northleach Close / Heronfield Close / Willow Trees Community Centre  180 / 169 / 170 Northleach Close / Heronfield Close / Willow Trees Community Centre  180 / 169 / 170 Northleach Close / Heronfield Close / Willow Trees Community Centre  180 / 169 / 170 Northleach Close / Heronfield Close / Willow Trees Community Centre  180 / 169 / 170 Northleach Close / Heronfield Close / Willow Trees Community Centre  180 / 169 / 170 Northleach Close / Heronfield Close / Willow Trees Community Centre  180 / 169 / 170 Northleach Close / Heronfield Close / Willow Trees Community Centre  180 / 169 / 170 Northleach Close / Heronfield Close / Willow Trees Community Centre  180 / 169 / 170 Northleach Close / Heronfield Close / Willow Trees Community Centre  180 / 169 / 170 Northleach Close / Heronfield Close / Willow Trees Community Centre                                                                                                                                                                                                                                                                                                                       | 206      | Church Hill District Centre             | 186 / 170       | Willow Trees Community Centre / Heronfield Close                    |
| Brockhill East  Land at Foxlydiate  180 / 203 / 179 Springvale Road / Morville Street / Yeadon Close  Former Hewell Road swimming baths  Sandycroft, West Avenue  185 Glover Street  RO Windsor Road Gas Works  194 Forge Mill Play Area  Matchborough District Centre  182 / 199 / 201 Lowlands Lane / Mil Hill* / Matchborough Rocks*  Cardington Close*  The Hills, Tanhouse Lane  186 / 169 / 170 Northleach Close / Heronfield Close / Willow Trees Community Centre  Marlfield Farm School  RO Alexandra Hospital  202 Whetstone Close  Lodge Pool Drive                                                                                                                                                                                                                                                                                                                                                                                                                                                                                                                                                                                                                                                                                                                                                                                                                                                                                                                                                                                                                                                                                                                                                                                                                                                                                                                                                                                                                                                                                                                                                                 | 208      | Widney House, Bromsgrove Road           | 165             | Batchley Gardens Play Area                                          |
| 1 Land at Foxlydiate 180 / 203 / 179 Springvale Road / Morville Street / Yeadon Close 216 Former Hewell Road swimming baths 165 Batchley Gardens Play Area 217 Sandycroft, West Avenue 185 Glover Street 218 RO Windsor Road Gas Works 194 Forge Mill Play Area 207 Matchborough District Centre 182 / 199 / 201 Lowlands Lane / Mil Hill* / Matchborough Rocks* 211 A435 (former ADR) 183 Cardington Close* 201 The Hills, Tanhouse Lane 186 / 169 / 170 Northleach Close / Heronfield Close / Willow Trees Community Centre 204 Marlfield Farm School 186 / 169 / 170 Northleach Close / Heronfield Close / Willow Trees Community Centre 210 RO Alexandra Hospital 202 Whetstone Close 200 Land off Wirehill Drive 176 Lodge Pool Drive                                                                                                                                                                                                                                                                                                                                                                                                                                                                                                                                                                                                                                                                                                                                                                                                                                                                                                                                                                                                                                                                                                                                                                                                                                                                                                                                                                                     | 209      | Loxley Close                            | 186             | Willow Trees Community Centre                                       |
| Former Hewell Road swimming baths Sandycroft, West Avenue 185 Glover Street RO Windsor Road Gas Works 194 Forge Mill Play Area Lowlands Lane / Mil Hill* / Matchborough Rocks* | 212      | Brockhill East                          | 204             | Brockhill East                                                      |
| Sandycroft, West Avenue  RO Windsor Road Gas Works  194  Forge Mill Play Area  Lowlands Lane / Mil Hill* / Matchborough Rocks*  A435 (former ADR)  The Hills, Tanhouse Lane  Marlfield Farm School  RO Alexandra Hospital  RO Alexandra Hospital  Lowlands Lane / Mil Hill* / Matchborough Rocks*  Cardington Close*  Northleach Close / Heronfield Close / Willow Trees Community Centre  Northleach Close / Heronfield Close / Willow Trees Community Centre  Whetstone Close  Land off Wirehill Drive  176  Lodge Pool Drive                                                                                                                                                                                                                                                                                                                                                                                                                                                                                                                                                                                                                                                                                                                                                                                                                                                                                                                                                                                                                                                                                                                                                                                                                                                                                                                                                                                                                                                                                                                                                                                                | 1        | Land at Foxlydiate                      | 180 / 203 / 179 | Springvale Road / Morville Street / Yeadon Close                    |
| RO Windsor Road Gas Works  194 Forge Mill Play Area  207 Matchborough District Centre  182 /199 / 201 Lowlands Lane / Mil Hill* / Matchborough Rocks*  211 A435 (former ADR)  183 Cardington Close*  201 The Hills, Tanhouse Lane  186 / 169 / 170 Northleach Close / Heronfield Close / Willow Trees Community Centre  204 Marlfield Farm School  186 / 169 / 170 Northleach Close / Heronfield Close / Willow Trees Community Centre  210 RO Alexandra Hospital  202 Whetstone Close  200 Land off Wirehill Drive  176 Lodge Pool Drive                                                                                                                                                                                                                                                                                                                                                                                                                                                                                                                                                                                                                                                                                                                                                                                                                                                                                                                                                                                                                                                                                                                                                                                                                                                                                                                                                                                                                                                                                                                                                                                      | 216      | Former Hewell Road swimming baths       | 165             | Batchley Gardens Play Area                                          |
| Matchborough District Centre  182 /199 / 201 Lowlands Lane / Mil Hill* / Matchborough Rocks*  211 A435 (former ADR)  183 Cardington Close*  201 The Hills, Tanhouse Lane  186 / 169 / 170 Northleach Close / Heronfield Close / Willow Trees Community Centre  204 Marlfield Farm School  186 / 169 / 170 Northleach Close / Heronfield Close / Willow Trees Community Centre  210 RO Alexandra Hospital  202 Whetstone Close  200 Land off Wirehill Drive  176 Lodge Pool Drive                                                                                                                                                                                                                                                                                                                                                                                                                                                                                                                                                                                                                                                                                                                                                                                                                                                                                                                                                                                                                                                                                                                                                                                                                                                                                                                                                                                                                                                                                                                                                                                                                                               | 217      | Sandycroft, West Avenue                 | 185             | Glover Street                                                       |
| A435 (former ADR)  183                                                                                                                                                                                                                                                                                                                                                                                                                                                                                                                                                                                                                                                                                                                                                                                                                                                                                                                                                                                                                                                                                                                                                                                                                                                                                                                                                                                                                                                                                                                                                                                                                                                                                                                                                                                                                                                                                                                                                                                                                                                                                                         | 218      | RO Windsor Road Gas Works               | 194             | Forge Mill Play Area                                                |
| The Hills, Tanhouse Lane 186 / 169 / 170 Northleach Close / Heronfield Close / Willow Trees Community Centre Marlfield Farm School 186 / 169 / 170 Northleach Close / Heronfield Close / Willow Trees Community Centre RO Alexandra Hospital 202 Whetstone Close Land off Wirehill Drive 176 Lodge Pool Drive                                                                                                                                                                                                                                                                                                                                                                                                                                                                                                                                                                                                                                                                                                                                                                                                                                                                                                                                                                                                                                                                                                                                                                                                                                                                                                                                                                                                                                                                                                                                                                                                                                                                                                                                                                                                                  | 207      | Matchborough District Centre            | 182 /199 / 201  | Lowlands Lane / Mil Hill* / Matchborough Rocks*                     |
| Marlfield Farm School 186 / 169 / 170 Northleach Close / Heronfield Close / Willow Trees Community Centre RO Alexandra Hospital 202 Whetstone Close Land off Wirehill Drive 176 Lodge Pool Drive                                                                                                                                                                                                                                                                                                                                                                                                                                                                                                                                                                                                                                                                                                                                                                                                                                                                                                                                                                                                                                                                                                                                                                                                                                                                                                                                                                                                                                                                                                                                                                                                                                                                                                                                                                                                                                                                                                                               | 211      | A435 (former ADR)                       | 183             | Cardington Close*                                                   |
| 210 RO Alexandra Hospital 202 Whetstone Close 200 Land off Wirehill Drive 176 Lodge Pool Drive                                                                                                                                                                                                                                                                                                                                                                                                                                                                                                                                                                                                                                                                                                                                                                                                                                                                                                                                                                                                                                                                                                                                                                                                                                                                                                                                                                                                                                                                                                                                                                                                                                                                                                                                                                                                                                                                                                                                                                                                                                 | 201      | The Hills, Tanhouse Lane                | 186 / 169 / 170 | Northleach Close / Heronfield Close / Willow Trees Community Centre |
| 200 Land off Wirehill Drive 176 Lodge Pool Drive                                                                                                                                                                                                                                                                                                                                                                                                                                                                                                                                                                                                                                                                                                                                                                                                                                                                                                                                                                                                                                                                                                                                                                                                                                                                                                                                                                                                                                                                                                                                                                                                                                                                                                                                                                                                                                                                                                                                                                                                                                                                               | 204      | Marlfield Farm School                   | 186 / 169 / 170 | Northleach Close / Heronfield Close / Willow Trees Community Centre |
|                                                                                                                                                                                                                                                                                                                                                                                                                                                                                                                                                                                                                                                                                                                                                                                                                                                                                                                                                                                                                                                                                                                                                                                                                                                                                                                                                                                                                                                                                                                                                                                                                                                                                                                                                                                                                                                                                                                                                                                                                                                                                                                                | 210      | RO Alexandra Hospital                   | 202             | Whetstone Close                                                     |
| Former Claybrook First School 199 / 200 / 201 Mil Hill* / Eathorpe Close / Matchborough Rocks*                                                                                                                                                                                                                                                                                                                                                                                                                                                                                                                                                                                                                                                                                                                                                                                                                                                                                                                                                                                                                                                                                                                                                                                                                                                                                                                                                                                                                                                                                                                                                                                                                                                                                                                                                                                                                                                                                                                                                                                                                                 | 200      | Land off Wirehill Drive                 | 176             | Lodge Pool Drive                                                    |
|                                                                                                                                                                                                                                                                                                                                                                                                                                                                                                                                                                                                                                                                                                                                                                                                                                                                                                                                                                                                                                                                                                                                                                                                                                                                                                                                                                                                                                                                                                                                                                                                                                                                                                                                                                                                                                                                                                                                                                                                                                                                                                                                | 155      | Former Claybrook First School           | 199 / 200 / 201 | Mil Hill* / Eathorpe Close / Matchborough Rocks*                    |