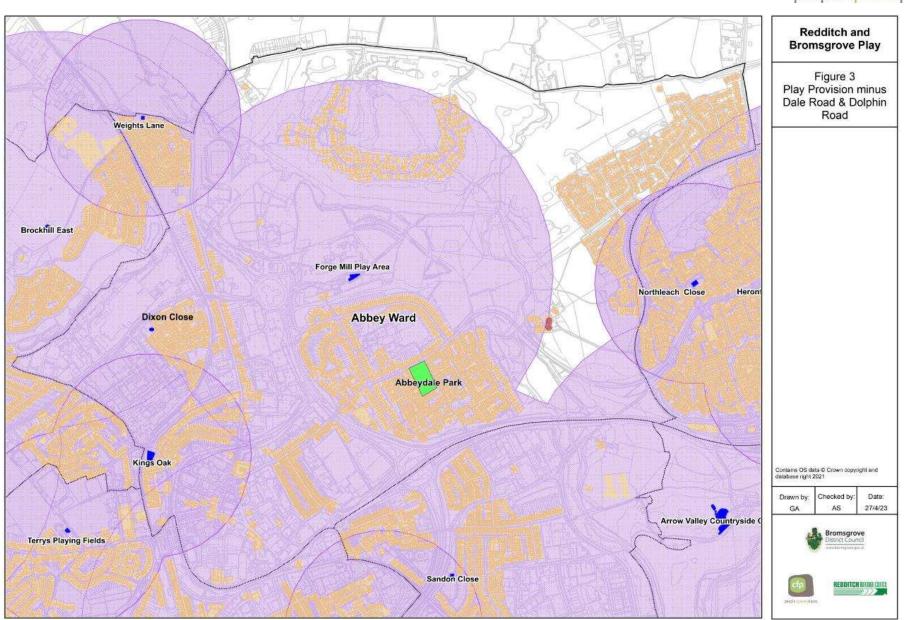

### **Analysis**

| Site Ref | Site Name    | No. of houses that will lose access if site is removed | % of houses that will lose access if site is removed | Total % of houses in Abbey Ward that would be without access if removed | RBC Rating                                   |
|----------|--------------|--------------------------------------------------------|------------------------------------------------------|-------------------------------------------------------------------------|----------------------------------------------|
| 162      | Dale Road    | 0                                                      | 0.0%                                                 | 10.0%                                                                   | Site identified by RBC for potential removal |
| 161      | Dolphin Road | 2                                                      | 0.1%                                                 | 10.1%                                                                   | Good for 1-3 years                           |

Site 162 – Dale Road in Abbey Ward could be removed without affecting the overall level of access (and has been identified by RBC for potential removal)

Removal of Site 161 - Dolphin Road could also be moved with minimal impact on the local accessibility of play provision within Abbey Ward (affect 2 households only.

Combined with investment at 242 Abbeydale Playing Fields to create a new Neighbourhood play space there would be a net improvement in the accessibility and quality of play provision in Abbey Ward. More details on the next slide.