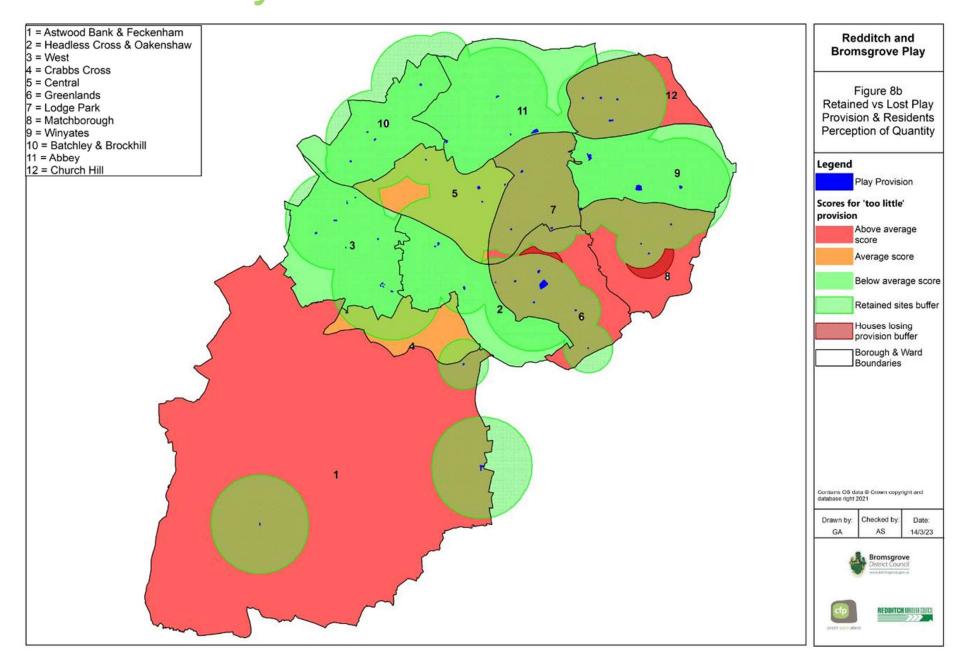

#### Retained vs Removed Play

249 (0.6%) households in Redditch will lose access to play provision.

# Removed Play & Resident's Perception of Quantity