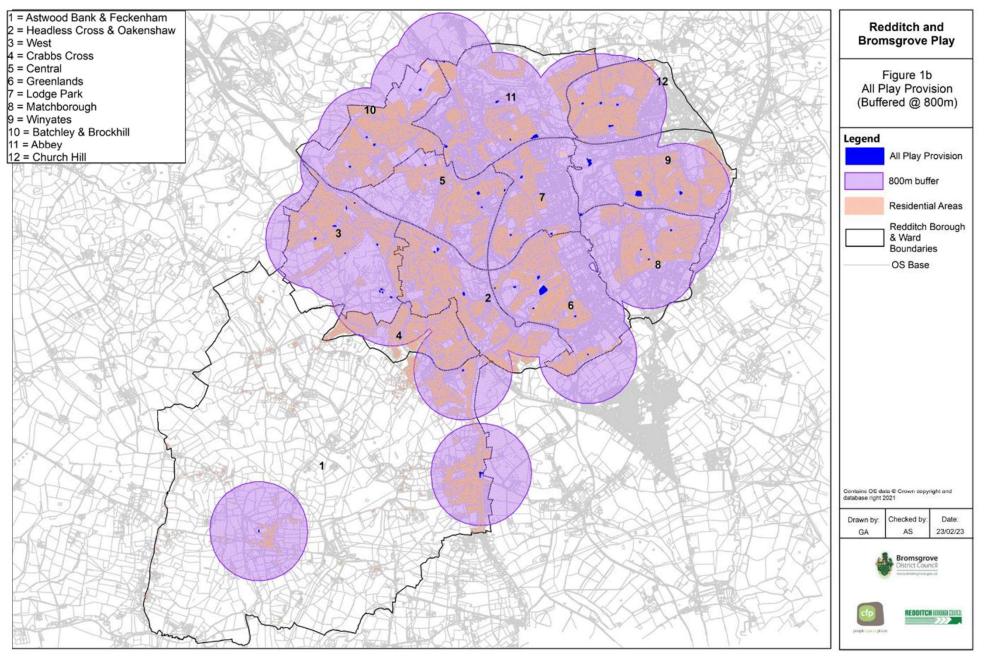

#### **All Play Provision**

#### Redditch Accessibility Model

In the assessment that follows we have used an accessibility model for Redditch that is broadly comparable with national guidelines:

- Local Play Spaces 400m (5 mins walking time)
- Neighbourhood Play Spaces 800m (10 mins walking time)

#### Neighbourhood Play Buffered at 800m

20.9% of households don't have access to neighbourhood play provision within 800m.